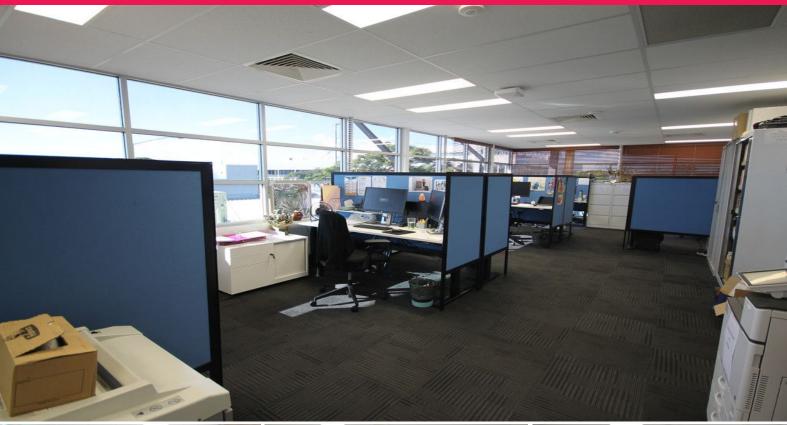

## 104m2 1ST FLR OFFICE WITH FITOUT & NATURAL LIGHTING

This 104sqm\* 1st-floor office located on busy Bloomfield Street offers excellent natural lighting and is one not to be missed. With a huge rear on-site car park also provided, this simply will not last.

Futher details as follows:

- 104sqm\* 1st floor office (no lift access)
- Contains 2 private offices, meeting room, open plan work area and kitchenette
- Ducted air-conditioning, phone/data cabling and floor coverings throughout
- Some office furniture provided
- 2 x access points
- Four (4) exclusive use car parks