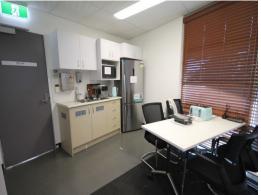

Futher details as follows:

- 104sqm\* 1st floor office (no lift access)
- Contains 2 private offices, meeting room, open plan work area and kitchenette
- Ducted air-conditioning, phone/data cabling and floor coverings throughout
- Some office furniture provided
- 2 x access points
- Four (4) exclusive use car parks