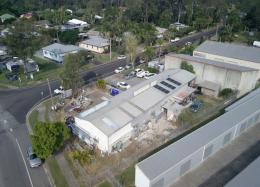

## Warehouse with Hardstand on Corner Location

This freehold property is located on the corner of Tytherleigh Ave and Dyer St in Landsborough industrial estate and offers Corner Road exposure and dual access to the premises. The motivated vendor is offering this for Lease for only \$500pw + GST with no outgoings.

- Total Land area: 580 approx

- Building area: 164m2 approx

- HardStand area at entrance: 240m2 approx

- Toilet and Kitchenette facilities
- Storage mezzanine area
- Office area with air conditioning
- Securely fenced and gated around property
- Dual access to property
- Multiple roller door