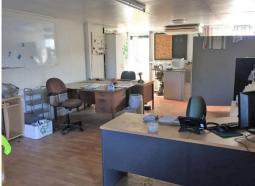

- Total Land area: 580 approx

- Building area: 164m2 approx

- HardStand area at entrance: 240m2 approx

- Toilet and Kitchenette facilities
- Storage mezzanine area
- Office area with air conditioning
- Securely fenced and gated around property
- Dual access to property
- Multiple roller door