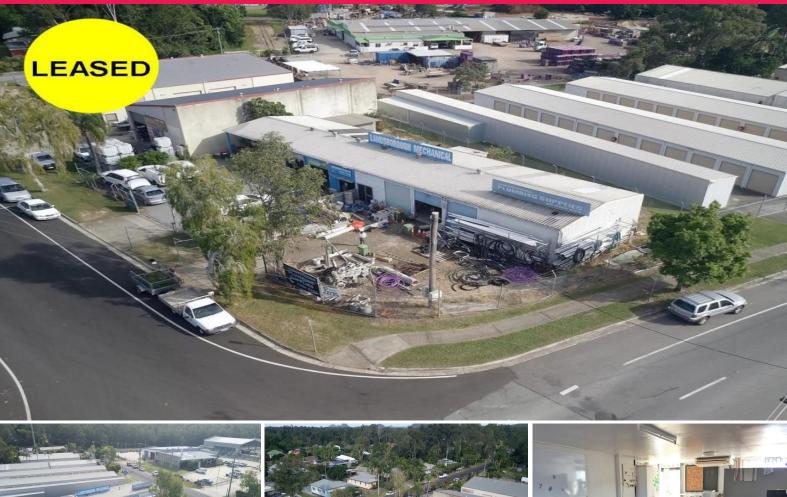

## Warehouse with Hardstand on Corner Location

This freehold property is located on the corner of Tytherleigh Ave and Dyer St in Landsborough industrial estate and offers Corner Road exposure and dual access to the premises. The motivated vendor is offering this for Lease for only \$500pw + GST with no outgoings.

- Total Land area: 580 approx

- Building area: 164m2 approx

- HardStand area at entrance: 240m2 approx

- Toilet and Kitchenette facilities
- Storage mezzanine area
- Office area with air conditioning
- Securely fenced and gated around property
- Dual access to property
- Multiple roller door

Industrial FOR LEASE

164sqm