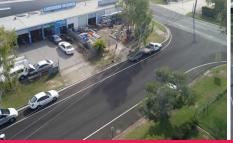

## Warehouse with Hardstand on Corner Location

This freehold property is located on the corner of Tytherleigh Ave and Dyer St in Landsborough industrial estate and offers Corner Road exposure and dual access to the premises. The motivated vendor is offering this for Lease for only \$500pw + GST with no outgoings.

- Total Land area: 580 approx

- Building area: 164m2 approx

- HardStand area at entrance: 240m2 approx

- Toilet and Kitchenette facilities
- Storage mezzanine area
- Office area with air conditioning
- Securely fenced and gated around property
- Dual access to property
- Multiple roller door