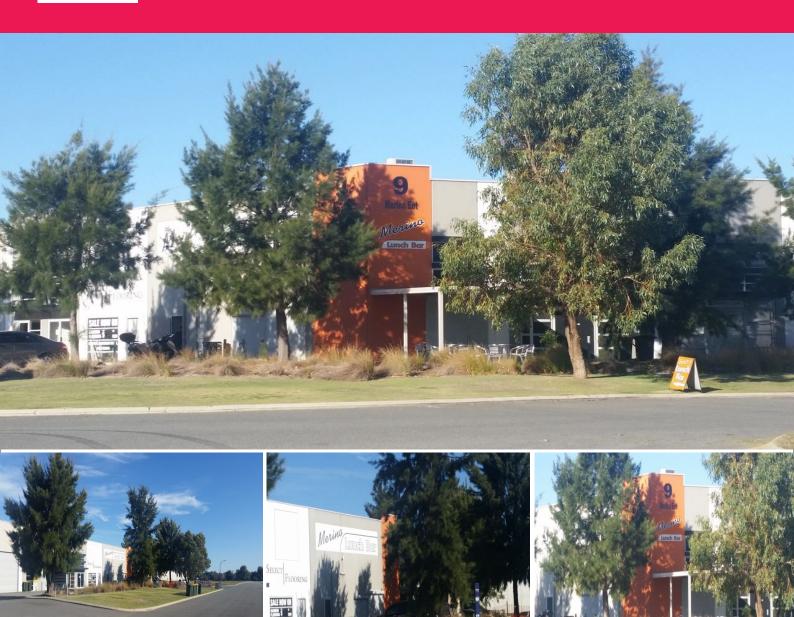

### 5/9 Merino Entrance, Cockburn Central WA 6164

#### **Affordable Leased Investment**

Ray White Commercial (WA)'s Enrique Reyes presents an opportunity to purchase an attractive leased investment option in Cockburn Central.

The property is part of a strata complex located on the corner of Baling Street and Merino Entrance in Cockburn Central. It part of the mixed business zoned area with a variety of commercial/industrial businesses around which is an excellent market catchment for the Lunch Bar tenant in this property.

Investment Details:

Tenant: MERINO LUNCH BAR

Term: 5 Years

Commencement: 2 Dec 2014 Rent: \$36,000 per a Industrial FOR SALE

110sqm