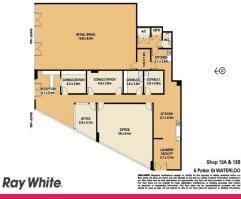

Light filled, central and surrounded by a busy commercial and retail precinct, this property represents a high quality yield based investment with significant upside.

- 318sqm\* plus a 17sqm\* storage cage and reserved car space (348sqm\* on title)
- Gross Annual Rent of \$161,200.00 plus GST