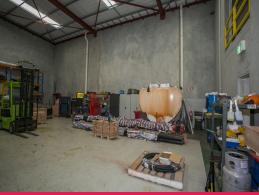

This modern, well-presented industrial unit comprises a functional two level office of approximately 82sqm, with an additional mezzanine area of 28sqm together with a 240sqm of practical warehouse space.