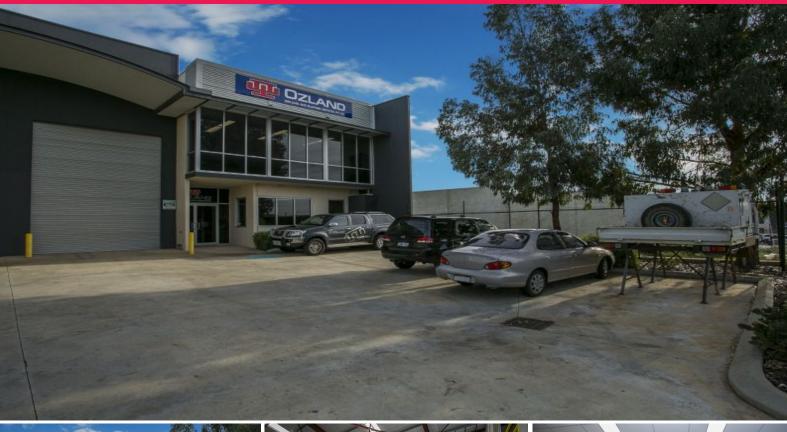

## MODERN COMMERCIAL UNIT TO LEASE OR BUY

Unit 2 / 52 Erceg Way Yangbup is conveniently located within close proximity to Stock Road and Kwinana Freeway, some 25 kilometres due south of the Perth CBD and a few minutes from Bibra Lake.

This modern, well-presented industrial unit comprises a functional two level office of approximately 82sqm, with an additional mezzanine area of 28sqm together with a 240sqm of practical warehouse space.

Secure front car park

Available for Sale: \$565,000 plus GST, or Lease: \$30,600 per annum plus outgoings and GST.

For further information

Industrial FOR SALE

350sqm