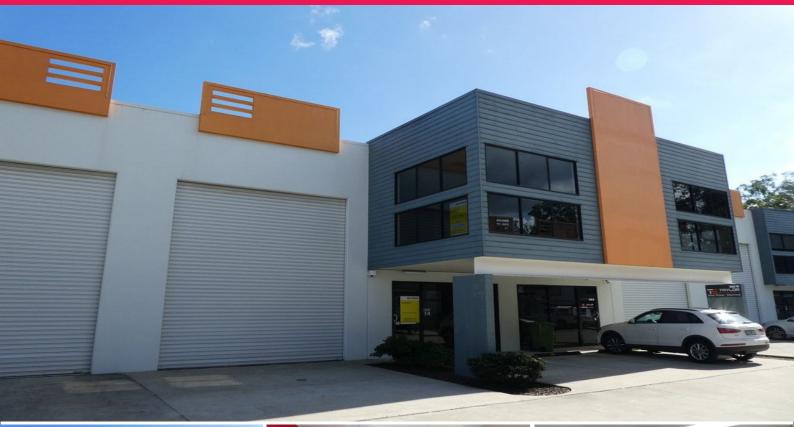

## **Well Priced Office And Warehouse Unit**

- \* 214m2\* concrete tilt panel office & warehouse unit in a gated complex
- \* Includes 142m2\* of air-conditioned office areas over 2 levels
- \* Includes 72m2\* of high bay warehouse area with motorised roller door
- $^{\ast}$  Office area divided into 3 large offices over the 2 levels (2 up & 1 down)
- \* Own amenities and kitchenette (disabled size toilet area)
- \* High bay lighting, sky light panels and 3 phase power in warehouse
- \* The unit is facing east, which means no hot afternoon sun on front door
- \* Nightly security patrols checking each unit
- \* Easy access to and from Logan and M1 Motorways
- \* Outgoings approximately \$500 per month
- \* Inspect now before it's too late