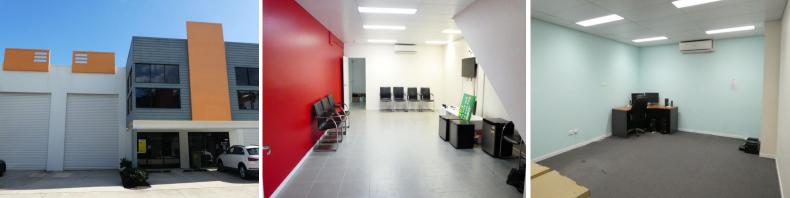

## **Well Priced Office And Warehouse Unit**

- \* 214m2\* concrete tilt panel office & warehouse unit in a gated complex
- \* Includes 142m2\* of air-conditioned office areas over 2 levels
- \* Includes 72m2\* of high bay warehouse area with motorised roller door
- $^{\ast}$  Office area divided into 3 large offices over the 2 levels (2 up & 1 down)
- \* Own amenities and kitchenette (disabled size toilet area)
- \* High bay lighting, sky light panels and 3 phase power in warehouse
- \* The unit is facing east, which means no hot afternoon sun on front door
- \* Nightly security patrols checking each unit
- \* Easy access to and from Logan and M1 Motorways
- \* Outgoings approximately \$500 per month
- \* Inspect now before it's too late