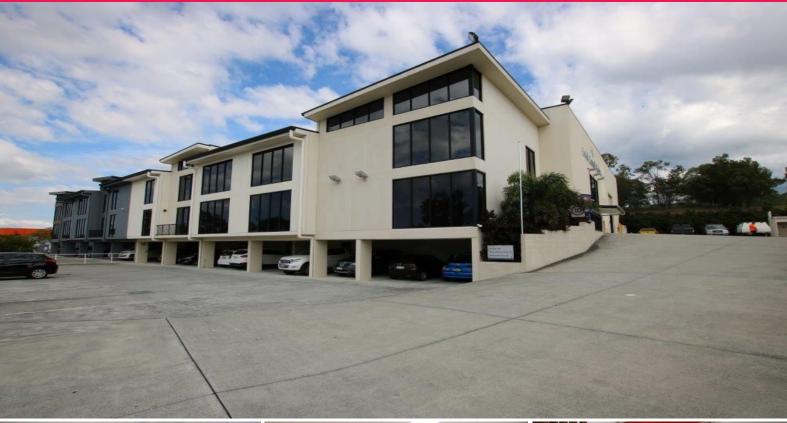

### **Northern Suburbs Commercial Office Space**

- \* 300m2 now leased
- \* Full existing high quality glass fit out in place
- \* Excellent on site parking (5 undercover, 10 open air spaces available)
- \* A stone's throw from the highway
- \* An abundance of natural light

Offices

FOR LEASE

300sqm