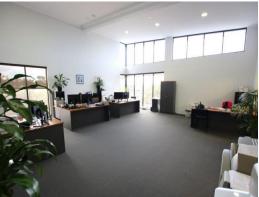

### **Northern Suburbs Commercial Office Space**

- \* 300m2 now leased
- \* Full existing high quality glass fit out in place
- \* Excellent on site parking (5 undercover, 10 open air spaces available)
- \* A stone's throw from the highway
- \* An abundance of natural light