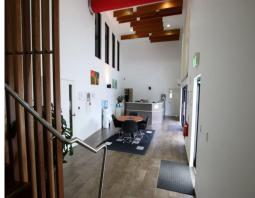

### **Northern Suburbs Commercial Office Space**

- \* 300m2 now leased
- \* Full existing high quality glass fit out in place
- \* Excellent on site parking (5 undercover, 10 open air spaces available)
- \* A stone's throw from the highway
- \* An abundance of natural light