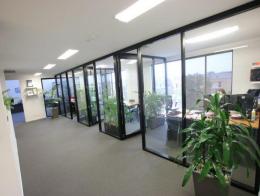

### **Northern Suburbs Commercial Office Space**

- \* 300m2 now leased
- \* Full existing high quality glass fit out in place
- \* Excellent on site parking (5 undercover, 10 open air spaces available)
- \* A stone's throw from the highway
- \* An abundance of natural light