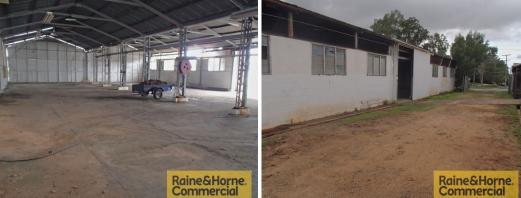

## 566sqm of Evans Road Space ? Only \$55 p/sqm Gross!

- \* Excellent signage & exposure to busy Evans Road
- \* Easy to locate position in popular suburb of Salisbury
- \* 566sqm older style metal clad/besser brick tenancy
- \* Access to warehouse via a wide sliding door
- \* 240v power available to the tenancy
- \* Ample On-site car parking
- \* General Industry zoning allows for a variety of users
- \* Great location only 8km from CBD
- \* An opportunity like this won't last!