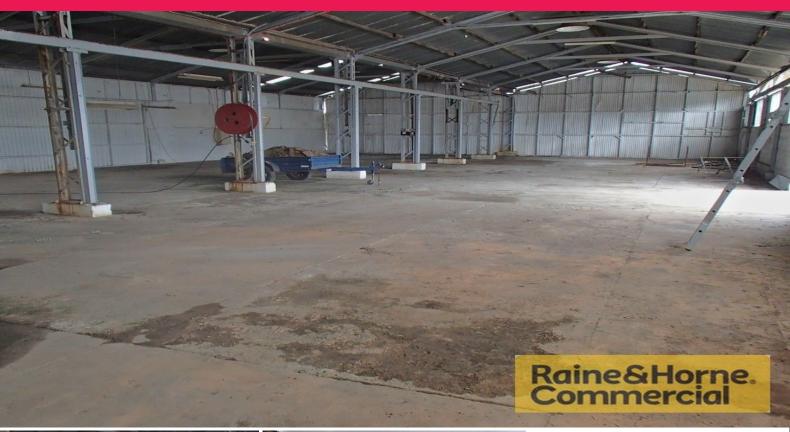

## 566sqm of Evans Road Space ? Only \$55 p/sqm Gross!

- \* Excellent signage & exposure to busy Evans Road
- \* Easy to locate position in popular suburb of Salisbury
- \* 566sqm older style metal clad/besser brick tenancy
- \* Access to warehouse via a wide sliding door
- \* 240v power available to the tenancy
- \* Ample On-site car parking
- \* General Industry zoning allows for a variety of users
- \* Great location only 8km from CBD
- \* An opportunity like this won't last!