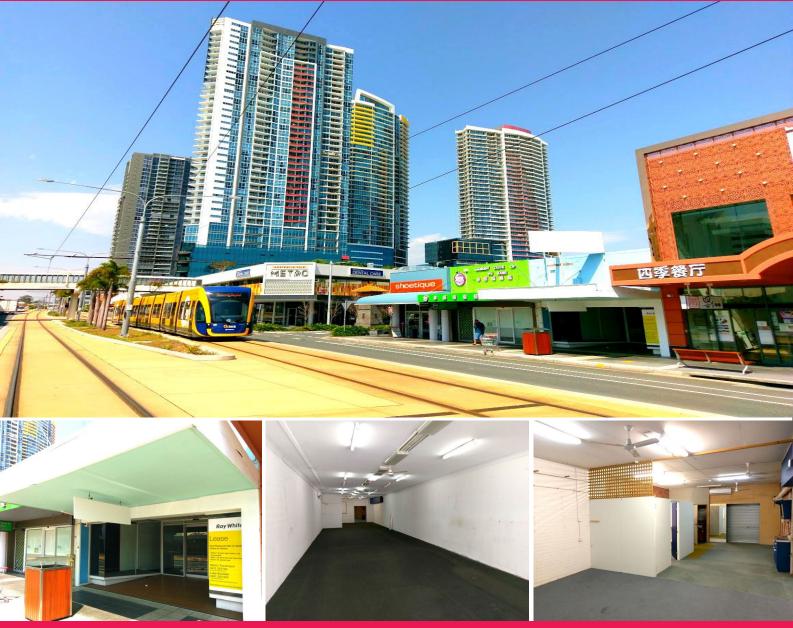

## 78 Scarborough Street, Southport QLD 4215

## Prominent Scarborough Street Address - Sudo Bar / Dinning

- \* Central 276sqm\* tenancy suited to savvy bar / restaurant operator
- \* Prime position offering prominent Scarborough Street exposure
- \* Chinatown, Metro and surrounding dining precincts at your doorstep
- \* Capitalise on an emerging dining culture by creating your own unique operation with the freedom of a blank canvas
- \* Dual access Scarborough Street entry plus rear laneway access
- \* Motivated landlord seeks secure tenant
- \* Contact exclusive agents to arrange a time to inspect

Retail FOR LEASE

276sqm

Luke Boulden 0423159170 I.boulden@rwsp.net Martin Trautmann 0411551754 m.trautmann@rwsp.net