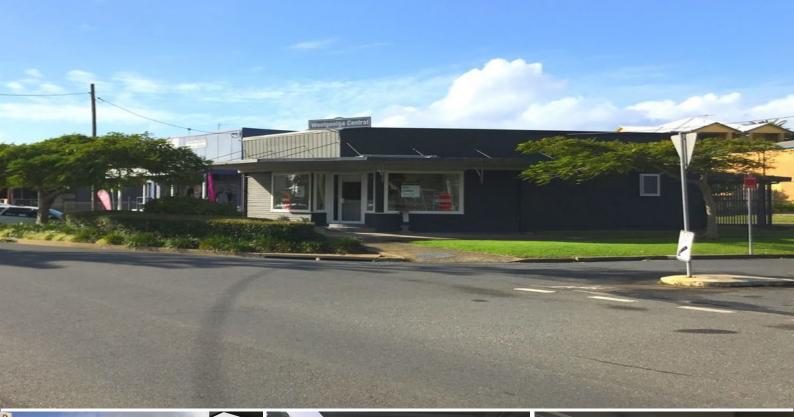

## **HIGH PROFILE LOCATION - 125m2**

This high profile opportunity comprises a refurbished office/showroom building which accommodates an approximate gross leasable area of 125m2.

The building is situated on a fantastic PRIME CORNER location in Beach and Fawcett Streets.

This opportunity exists for a business seeking HUGE exposure with generous onsite parking.

Adjoining the landmark Woolgoolga Central shopping centre, this is an outstanding opportunity at the entrance to Woolgoolga CBD.

The modern premises is fully fitted comprising reception, two partitioned offices, boardroom, kitchen and storage areas.

The owner is happy to assist with the costs of your fitout. BE QUICK FOR THIS ONE!!! Retail FOR LEASE \$41,760 pa +GST 125sqm