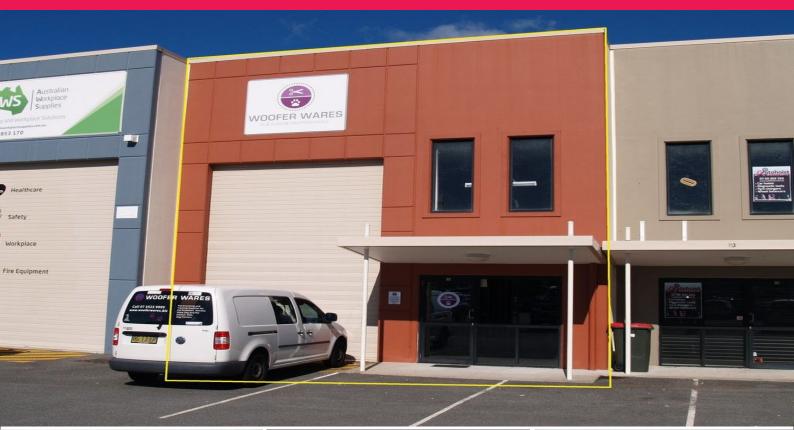

## Ray White. Commercial

14/39 Corporation Circuit, Tweed Heads South NSW 2486

## **Tenanted Investment or Owner Occupier**

- 258m2\* floor area plus 30m2\* private courtyard
- 168m2\* warehouse/office plus 90m2\* engineered mezzanine
- Kitchen, shower and toilet facilities included
- Well established tenant in place
- Income of approx. \$26,180 pa + GST
- Tenant happy to remain for the long term
- A great value unit in a great location