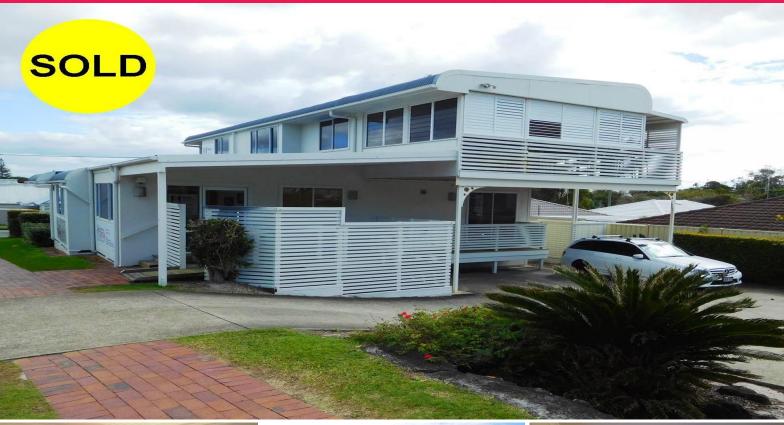

## Professional Office Building in Caloundra - Freehold With Car Parking

Quality two level professional office building in central Caloundra with on site parking for clients and employees.

Modern fit out that would suit medical, accountant, legal practice or a range of professional business use.

- Total building area: 329 m2 approx
- Ground floor: 132 m2 approx
  - Reception with waiting area
  - 4 offices and 1 boardroom
  - Male and female toilets
  - 4 offices and open

Offices FOR SALE

329sqm