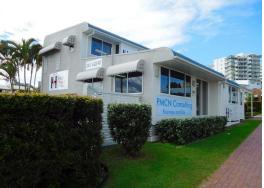

## Professional Office Building in Caloundra - Freehold With Car Parking

Quality two level professional office building in central Caloundra with on site parking for clients and employees.

Modern fit out that would suit medical, accountant, legal practice or a range of professional business use.

- Total building area: 329 m2 approx
- Ground floor: 132 m2 approx
  - Reception with waiting area
  - 4 offices and 1 boardroom
  - Male and female toilets
  - 4 offices and open

Offices FOR SALE

329sqm