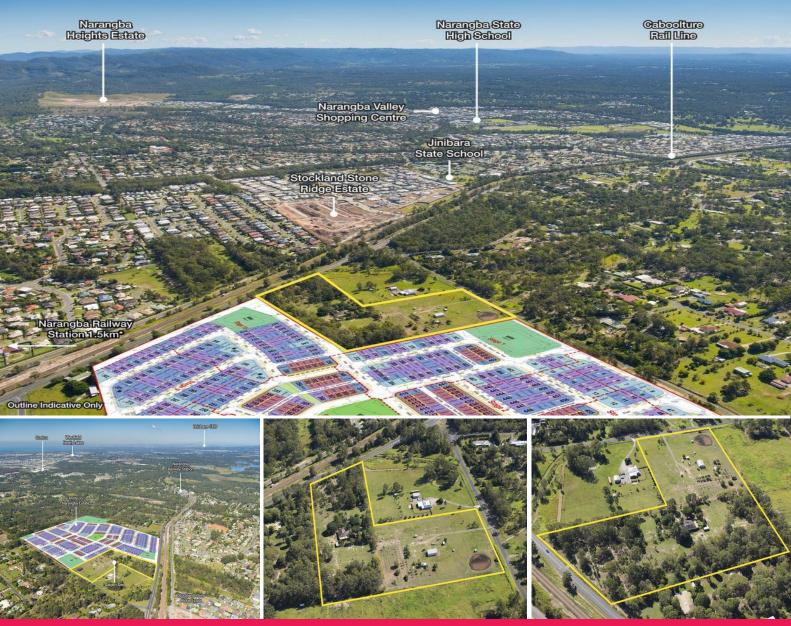

## 265 Callaghan Road And 305 Burpengary Road, Narangba

## 4.13Ha\* Narangba Residential Development Site

- Land Area: 4.13 Hectares\*
- Located in active Northern Brisbane development corridor
- Designated?Emerging Community Zone Transition Precinct
- 1.5km\* from Narangba Railway Station
- 10km\* to Westfield North Lakes, Ikea, Costco
- Holding income from dwelling rental and horse agistment
- Directly adjoining proposed Amity on Narangba Land Estate?
- In close proximity to a variety of shopping, educational, transport?and recreational facilities