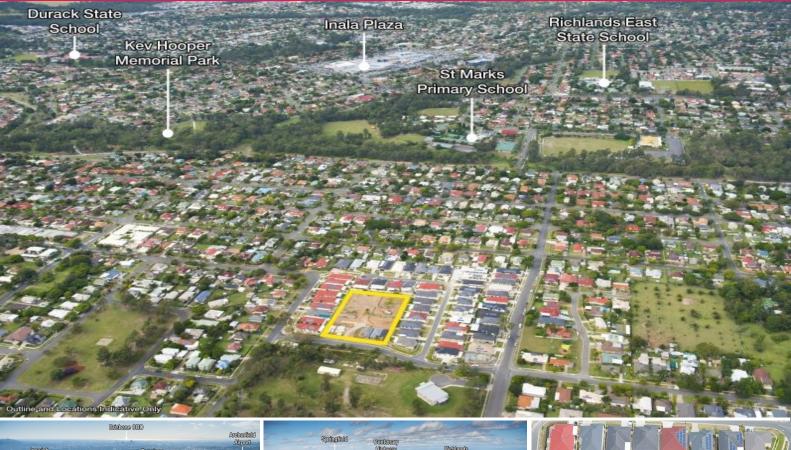

## • Land Area: 5,815m?\*

• 23km\* South-West of the Brisbane CBD

• DA for 22 detached small lots on Group Title Scheme

• Three (3) dwellings partially complete

• Designated Low-Medium Density Residential

• 1.8km\* from the Inala Plaza and 2.9km\* from Richlands Railway Station

• In close proximity to a wide variety of shopping, educational, community, transport and recreational facilities