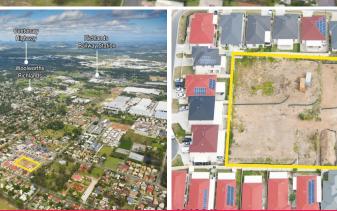

## • Land Area: 5,815m?\*

• 23km\* South-West of the Brisbane CBD

• DA for 22 detached small lots on Group Title Scheme

• Three (3) dwellings partially complete

• Designated Low-Medium Density Residential

• 1.8km\* from the Inala Plaza and 2.9km\* from Richlands Railway Station

• In close proximity to a wide variety of shopping, educational, community, transport and recreational facilities