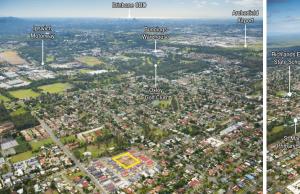

## • Land Area: 5,815m?\*

• 23km\* South-West of the Brisbane CBD

• DA for 22 detached small lots on Group Title Scheme

• Three (3) dwellings partially complete

• Designated Low-Medium Density Residential

• 1.8km\* from the Inala Plaza and 2.9km\* from Richlands Railway Station

• In close proximity to a wide variety of shopping, educational, community, transport and recreational facilities