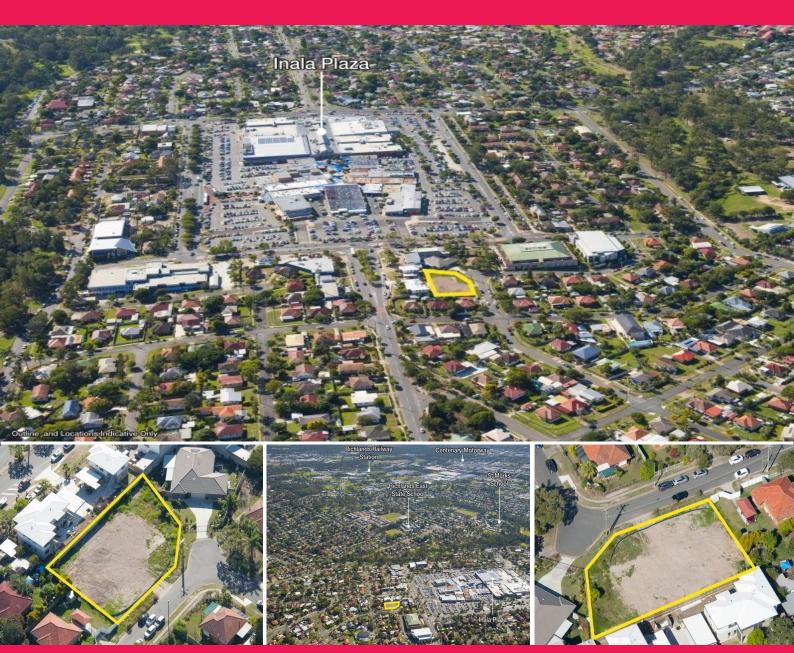

# Ray White.

41 & 43 Kestrel Street, Inala QLD 4077

## 1,325m?\* Vacant Residential Land

• Land Area: 1,325m?\* - two adjoining house blocks

- No 41 718m?\* (Lot 359 on RP 91767)
- No 43 607m?\* (Lot 358 on RP 91767)

• 24km\* South-West of the Brisbane CBD

• DA for 20 residential apartments (15x2 brm, 4x3 brm & Managers

Unit)

• Designated Low-Medium Density Residential (2 to 3 Storeys)

 $\mbox{\-\it abull};$  Short walk to a wide variety of shopping, educational, community,

transport and recreational facilities