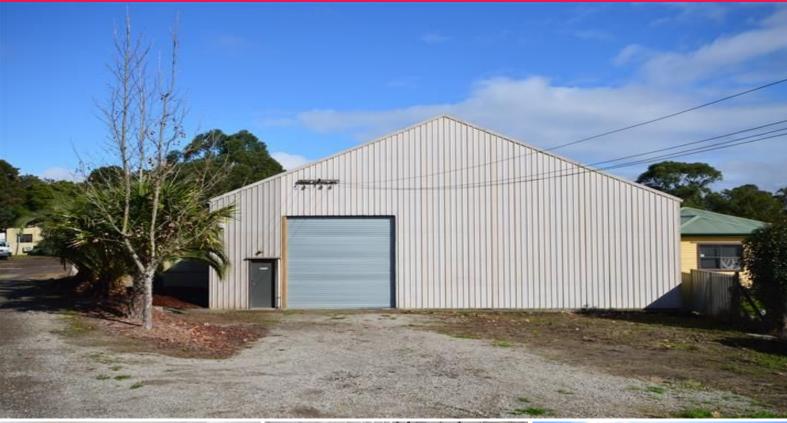

## **CHEAP INDUSTRIAL WAREHOUSE**

Generous in size with a convenient position at \$52/m2. An absolute bargain!

Central to main artillery road which provides great access to Newcastle's CBD and Port plus the New England and Pacific Highway.

Key features include:

- \* (3) Offices
- \* Amenities & lunchroom
- \* Front & rear roller door access with 5m clearance
- \* Parking front & rear to accommodate at least 8 vehicles
- \* 3 phase power.

The property is ideal for st

Industrial FOR LEASE

490sqm

Raine&Horne. Commercial