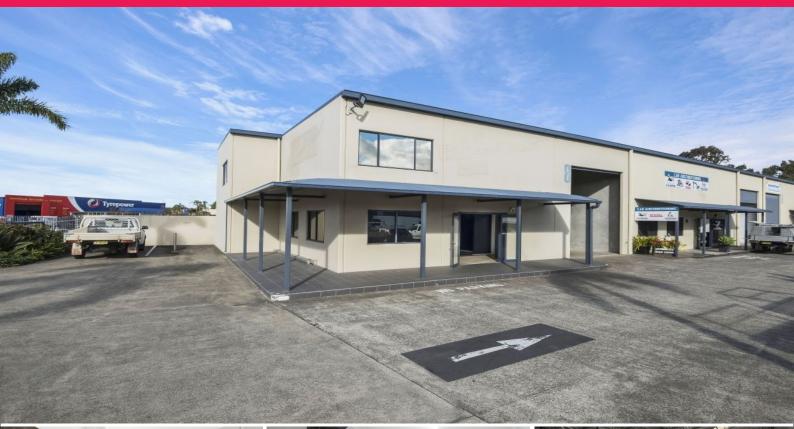

## **Street Front Showroom & Warehouse**

New to the market is this well presented showroom/warehouse located just off Greenway Drive and close to Bunnings. 181m2\* on the floor, comprising 120m2\* showroom and 61m2\* warehouse

- Excellent front position in a gated complex
- 181m2\* on the floor plus mezzanine
- Tiled showroom and high access warehouse
- Parking at door in secure complex
- Great signage opportunities
- Located just off Greenway Drive and close to Bunnings
- Rarely available space in quality complex