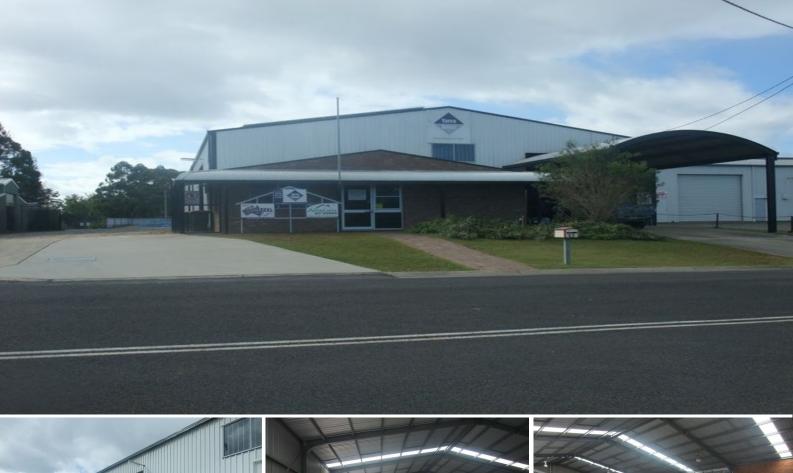

## High Clearance Warehouse + Yard - 943m2

This quality industrial property enjoys two street frontage and occupies a very favourable elevated position within Macksville Industrial Estate.

Excellent heavy vehicular access is enjoyed with easy B-double drive through available, as the property enjoys additional street frontage to Binalong Way.

It enjoys convenient access to the Pacific Highway Macksville Bypass. The quality building accommodates an approximate gross leasable area of 943m2, including a part one and two storey partitioned office/amenities component of 172m2.

The building enjoys three phase power plus supplementary 7 kilowatt solar power system during daylight hours.

The excellent industrial holding offers a variety of leasing options as it is able to be subdivided into two leasable areas of 727m2, including the offices plus a separate warehouse of 216m2, if the need