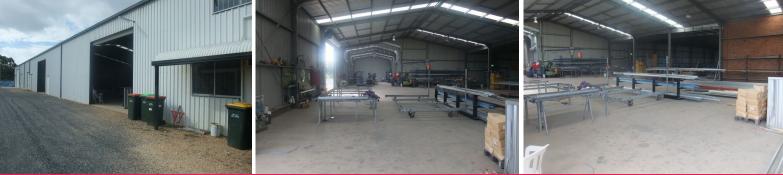

## High Clearance Warehouse + Yard - 943m2

This quality industrial property enjoys two street frontage and occupies a very favourable elevated position within Macksville Industrial Estate.

Excellent heavy vehicular access is enjoyed with easy B-double drive through available, as the property enjoys additional street frontage to Binalong Way.

It enjoys convenient access to the Pacific Highway Macksville Bypass. The quality building accommodates an approximate gross leasable area of 943m2, including a part one and two storey partitioned office/amenities component of 172m2.

The building enjoys three phase power plus supplementary 7 kilowatt solar power system during daylight hours.

The excellent industrial holding offers a variety of leasing options as it is able to be subdivided into two leasable areas of 727m2, including the offices plus a separate warehouse of 216m2, if the need