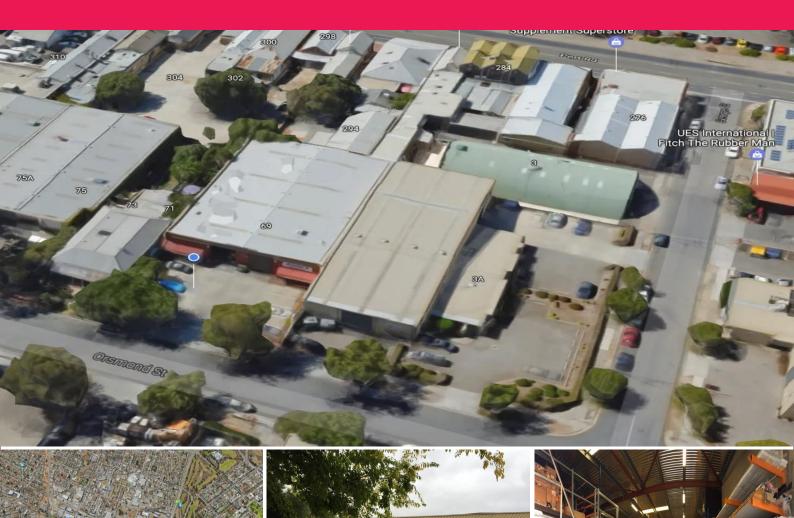

## 69a Orsmond Street, Hindmarsh SA 5007

## Office- Warehouse, City Fringe. [Vacant Possession August 2017]

Phone enquiries - please quote property ID 18289

This is a RARE OFFERING with a solidly built warehouse/storage facility and offices set on 617m2 commercial/industrial zoned land, in sought after location of Hindmarsh. Easy access to all main roads including South Road (A13) and Port Road (A7). A perfect location for any industrial style business.

Industrial

FOR SALE

530sqm

- \* Fully updated Offices
- \* Kitchen and Meeting Room
- \* Structured Cable Cabinet
- \* Male and Female/Disabled toilets
- \* Fully networked (C

No Agent Property - SA 1300594794