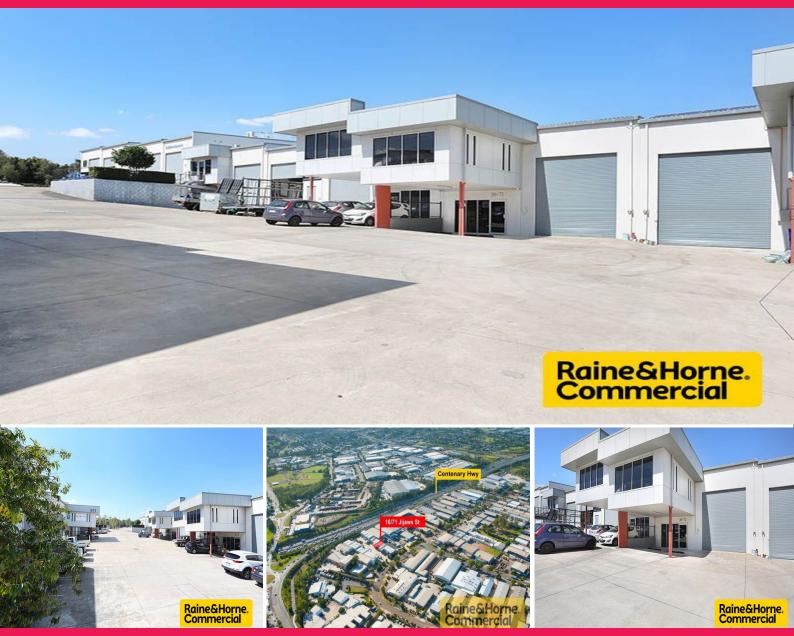

# 16/71 Jijaws Street, Sumner QLD 4074

## **Modern Industrial Unit**

Raine & Horne Commercial is pleased to present 16/71 Jijaws Street, Sumner.

Sumner has continued its long history of being an industrial hub within Brisbane's Western Corridor. The property benefits from access to Brisbane's major arterial road networks (Centenary Motorway, Ipswich Motorway and Logan Motorway) and is close to the new Legacy Way tunnel.

- \* 130sqm of highbay warehouse
- \* 82sqm office accommodation located on the 1st floor
- \* Good natural light throughout
- \* Dedicated car parking

Industrial FOR SALE

212sqm