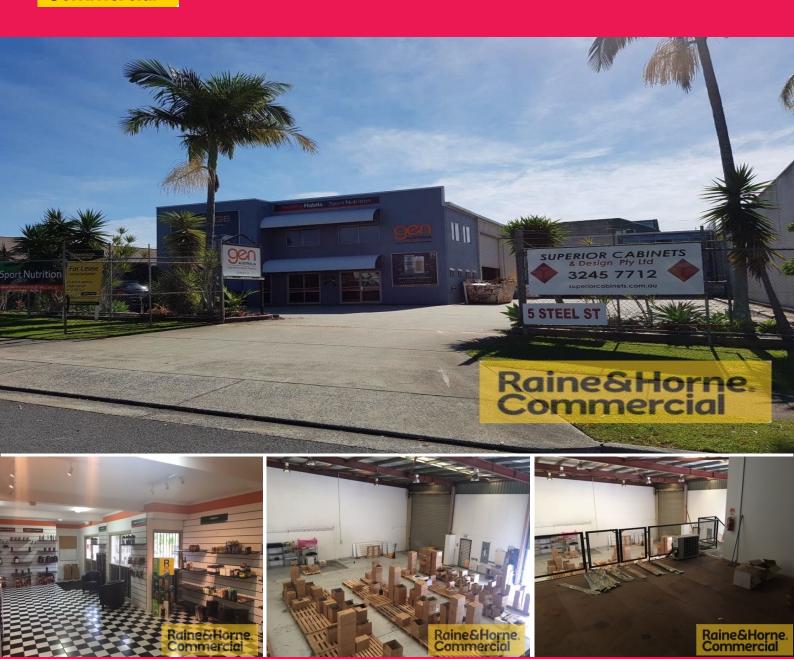

## Raine&Horne. Commercial

1/5-7 Steel Street, Capalaba QLD 4157

## 410sqm Front Unit with Excellent Street Presentation

This quality tilt panel industrial unit has excellent signage and exposure and easy access. It is located at the front of a complex of two units. Features include:

- \* 80sqm air conditioned showroom on ground floor
- \* 250sqm clear span insulated warehouse with three phase power
- \* 25sqm air conditioned office on mezzanine floor
- \* 15sqm mezzanine kitchen/lunchroom
- \* 40sqm mezzanine storage
- \* Two container height roller doors
- \* Own amenities two toilets
- \* Eight car parks in secure lockup compound
- \* Pricing exclusive of Outgoings (approx. \$870pm) and GST