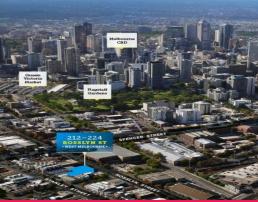

### **OUTSTANDING CITY-FRINGE - SHORT TERM LEASE**

Located immediately north-west of the CBD in one of Melbourne's most sought after city-fringe suburbs, this strategic site is only a short distance from the CBD, major universities, hospitals and local lifestyle amenities, boasting excellent access to public transport and Melbourne's major arterial roads.