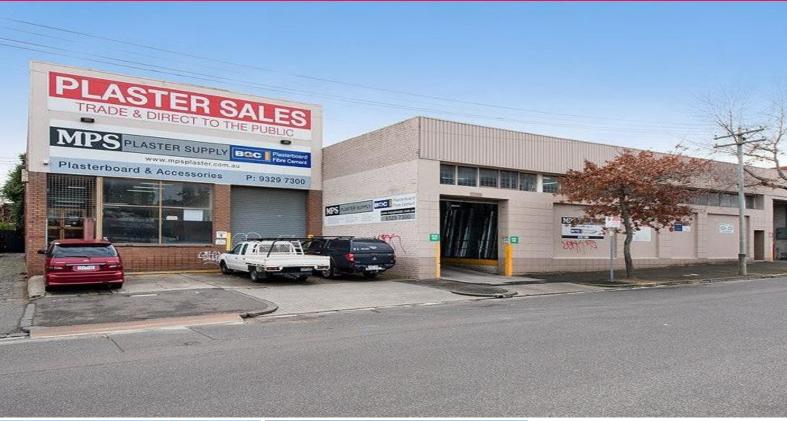

### **OUTSTANDING CITY-FRINGE - SHORT TERM LEASE**

Located immediately north-west of the CBD in one of Melbourne's most sought after city-fringe suburbs, this strategic site is only a short distance from the CBD, major universities, hospitals and local lifestyle amenities, boasting excellent access to public transport and Melbourne's major arterial roads.

- Landlord open to lease the property separately with the office section @ \$25,000 p/a and warehouse section @ \$35,000 p/a or lease the whole property at a combined rental @ \$60,000
- Land area: 1,305m2 (approx.)
- Mixed Use Zone (MUZ)
- 1km from the centre of the CBD
- 35.7m frontage to Rosslyn Street
- 30m frontage to lane