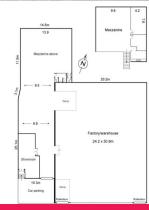

- Landlord open to lease the property separately with the office section @ \$25,000 p/a and warehouse section @ \$35,000 p/a or lease the whole property at a combined rental @ \$60,000
- Land area: 1,305m2 (approx.)
- Mixed Use Zone (MUZ)
- 1km from the centre of the CBD
- 35.7m frontage to Rosslyn Street
- 30m frontage to lane

Industrial FOR LEASE

1305sqm