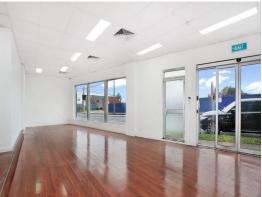

## OFFICE/SHOWROOM + STORAGE + EXCELLENT SIGNAGE!

This freestanding premises situated along the Princes Highway in very close proximity to the M5 on and off ramps is built over 2 floors.

The ground level features an open plan office/showroom facing the street and to the rear; 1 partitioned office (gyprock- can be removed if required), a kitchen and 2 toilets.