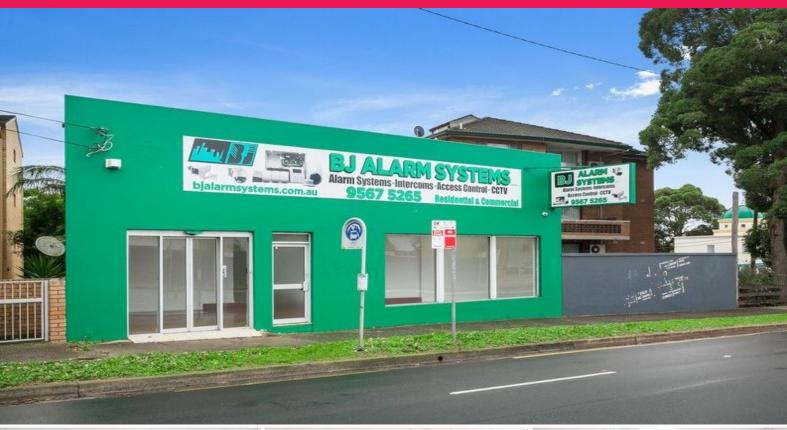

## **GUNNING**

157 Princes Highway, Arncliffe NSW 2205

## OFFICE/SHOWROOM + STORAGE + EXCELLENT SIGNAGE!

This freestanding premises situated along the Princes Highway in very close proximity to the M5 on and off ramps is built over 2 floors.

The ground level features an open plan office/showroom facing the street and to the rear; 1 partitioned office (gyprock- can be removed if required), a kitchen and 2 toilets.