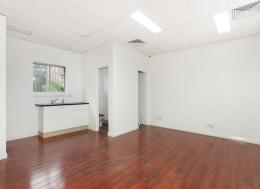

## OFFICE/SHOWROOM + STORAGE + EXCELLENT SIGNAGE!

This freestanding premises situated along the Princes Highway in very close proximity to the M5 on and off ramps is built over 2 floors.

The ground level features an open plan office/showroom facing the street and to the rear; 1 partitioned office (gyprock- can be removed if required), a kitchen and 2 toilets.

The lower ground level also features a kitchen and 2 toilets and would be suitable for storage.