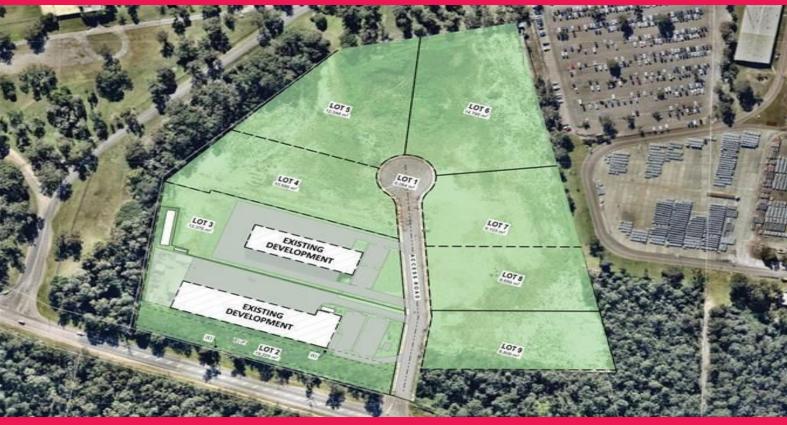

## **Industrial Land - New Release**

Lot Sizes From: 8,659m2 (approx) or combine with neighbouring lots to achieve larger footprints

Located (2.4) kms from the Pacific Highway these large lot industrial estate is in the 24/7 work environment of Tomago. The lots also features:

- \* Industrially designed concrete road access
- \* Level cleared land
- \* Broad road frontages
- \* Serviced with power and water (Septic will need to be connected)
- \* Only (6) available

The owners of this estate - ATB Morton will design/build to your specific needs for either purchase or lease. Call for a comprehensive report with a schedule of all lot sizes and pricing.