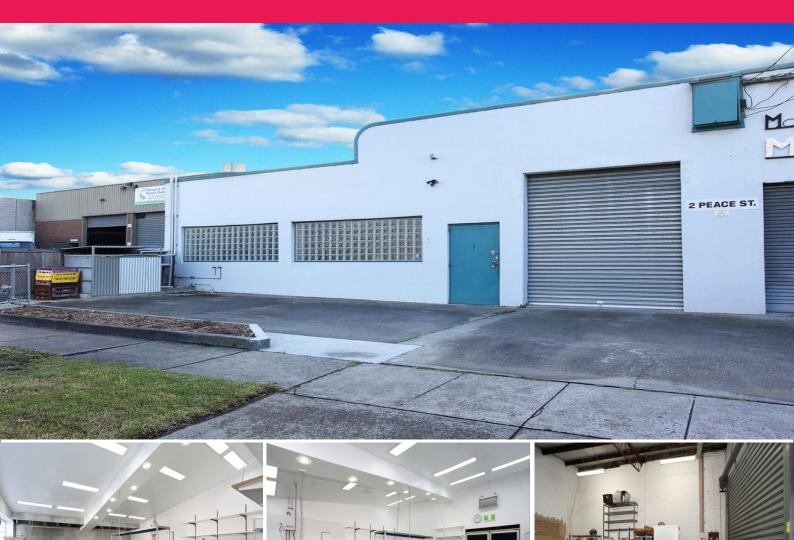

## FUNCTIONAL AND MODERN COMMERCIAL KITCHEN? READY, STEADY, COOK!

- Total building area 100m2 approx.
- Fully functional commercial kitchen comprising canopy with extraction fans, grease trap, Stainless Steel bench tops all with sinks and water supply, hand basin, food-grade sealed floor and HWS. Property also has gas supply and three (3) phase power.
- Also comprising adjoining side warehouse/storage area with good height with roller door access, suitable for vehicle, general storage or for cool room set up. Further 20m2 approx of mezzanine storage.
- Wide street frontage with 2 on-site car spaces
- Available now

\$17,990 pa plus GST plu

Industrial

FOR LEASE

100sqm