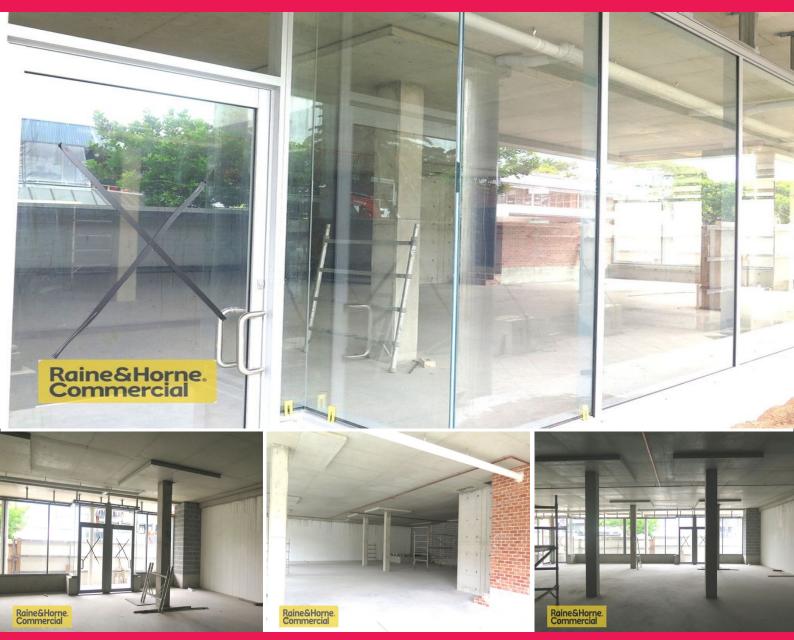

# Newest retail development in Terrigal - Construction complete

Construction complete, finishing touches being applied for completion early 2020.

Exposed to Church Street & Hudson Lane you have a choice of outstanding retail positions to consider for your business / brand.

Suitable for restaurants, bars, cafes strip retail and destination retail services, November can't come soon enough.

Shop 1 - 61 sqm

Shop 2 - 98 sqm

Shop 3 - 93 sqm

Shop 4 - 71 sqm

Tenancies can b

Retail

FOR LEASE

\$73,500 per annum + outgoings + GST 98sqm