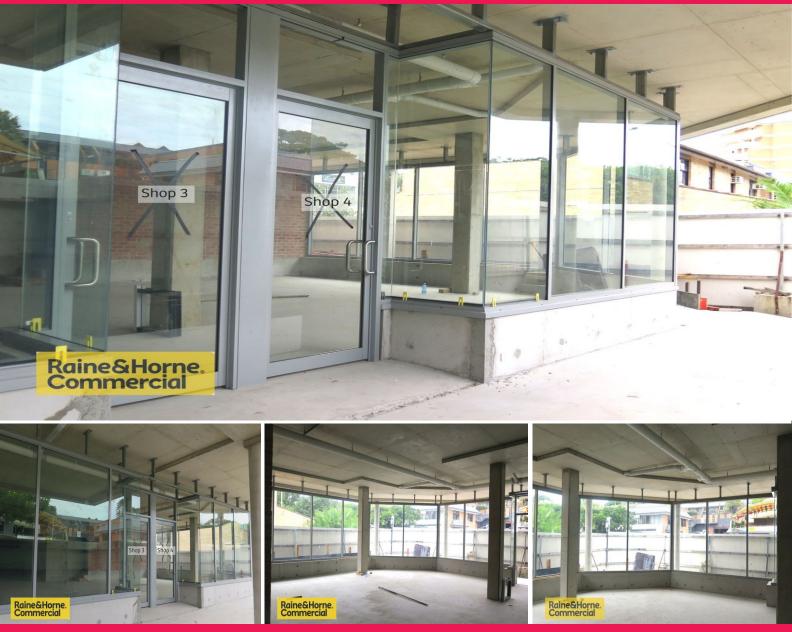

## Cream Of The Crop - start your fit out !

This is the premium offering for your retail needs. Maximum exposure and branding for your business. Stand out in the Terrigal crowd.

Construction complete, finishing touches being applied for completion early 2020.

Suitable for restaurants, bars, cafes strip retail and destination retail services, November can't come soon enough.

Shop 1 - 61 sqm Shop 2 - 98 sqm Shop 3 - 93 sqm

Tenancies can b

Retail FOR LEASE \$68,000 annum + outgoings + GST. 71sqm