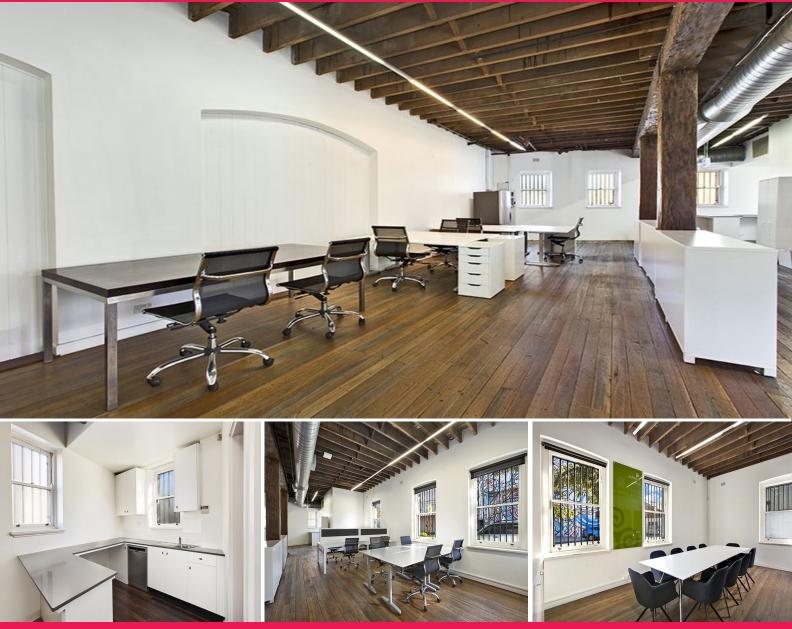

## **Urgent Offers !**

Be impressed with this designer strata suite in a creative centre which offers a phenomenal atmosphere for a creative business wanting tranquillity. Well presented & maintained throughout, great after hours security & caf? in the block.

Features include:

- Wonderfully presented heritage warehouse style space
- Wooden floor boards, exposed beams & trusses & soaring ceilings
- 1 car space
- Ducted air conditioning
- High vaulted ceilings
- Separate boardroom meeting room
- Own kitchen
- Access 24/7, after ho

Offices FOR LEASE

127sqm

Jackson Deans-Harvey 0449 877 100 jackson@deansproperty.com.au