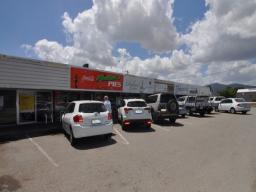

The centre has ample onsite parking and rear laneway to access all tenancies. Each shop has its own facilities at the rear of the building with two tenancies having grease traps and one with an exhaust canopy.