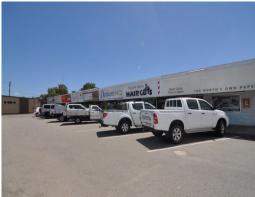

The centre has ample onsite parking and rear laneway to access all tenancies. Each shop has its own facilities at the rear of the building with two tenancies having grease traps and one with an exhaust canopy.