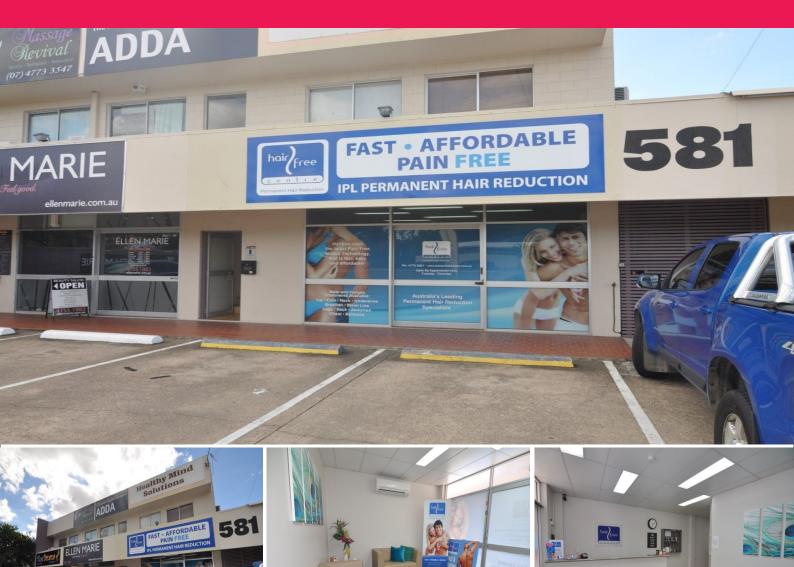

## 579 Ross River Road, Kirwan QLD 4817

## **High Quality Medical/Office Tenancy**

This high spec quality office/medical fit out, located on Ross River Road, would suit a wide range of professional users.

The Tenancy features:

- Modern reception/waiting area
- Large private consulting rooms or offices
- On site parking
- Fully air conditioned

Don't miss out on your opportunity to secure this excellent professional tenancy, Contact Ray White Commercial today to arrange an inspection.

Retail

FOR LEASE

96sqm

Ray White, Commercial Townsville

**Alex Nicolosi** 