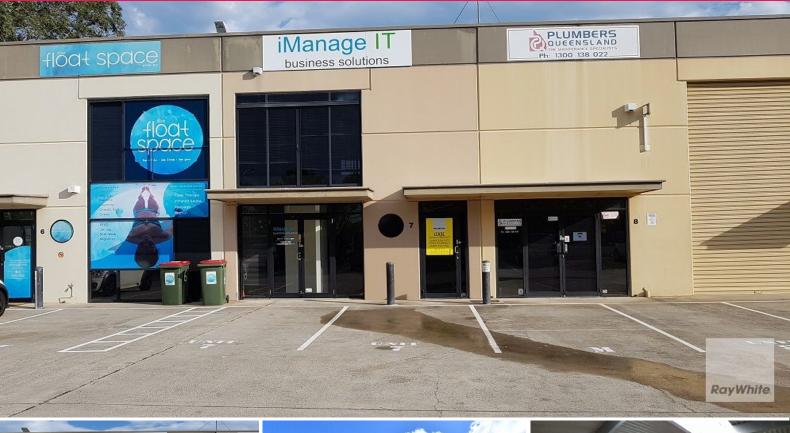

## Office/Warehouse Combo For Lease | Maroochydore CBD

Located within a small strata-titled complex just off Sugar Road, sits 7/12 Norval Court, Maroochydore, suited for office/showroom or training room.

- 60m2\* located on the ground floor
- Showroom/office combo plus lockable storage shed
- Specialised Centre Zone allowing for a multitude of businesses
- Exclusive toilet, bathroom and kitchenette
- Located within new Maroochydore CBD precinct

- Easy access to Sunshine Motorway and Maroochydore's main arterial roads

60m2 of ground floor air-conditioned office/showroom or training room is available for lease within a small strata-titled complex located off Sugar Road. Complete with a fully lockable enclosed shed at t