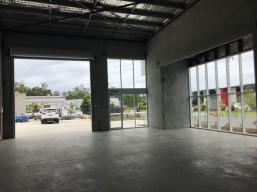

## **Brand New Street Front Unit - 154m2**

Unit 1 accommodates an approximate gross leasable area of 154m2 and is due for completion in October.

This high quality concrete tilt slab unit features automatically operated heavy duty high clearance roller doors, full wall height feature glazing to a potential office/mezzanine area and a wide driveway for excellent vehicular access. Unit 1 enjoys excellent street exposure.

Construction comprises heavy duty concrete flooring and 7m high walls under an insulated metal clad roof, with LED lighting, three phase power, NBN and excellent accessible amenities with W.C. and shower.