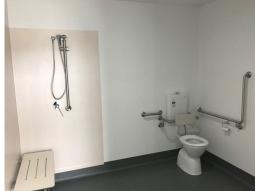

Construction comprises heavy duty concrete flooring and 7m high walls under an insulated metal clad roof, with LED lighting, three phase power, NBN and excellent accessible amenities with W.C. and shower.