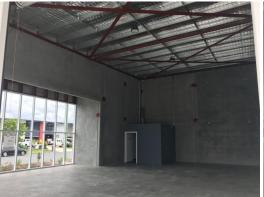

Construction comprises heavy duty concrete flooring and 7m high walls under an insulated metal clad roof, with LED lighting, three phase power, NBN and excellent accessible amenities with W.C. and shower.