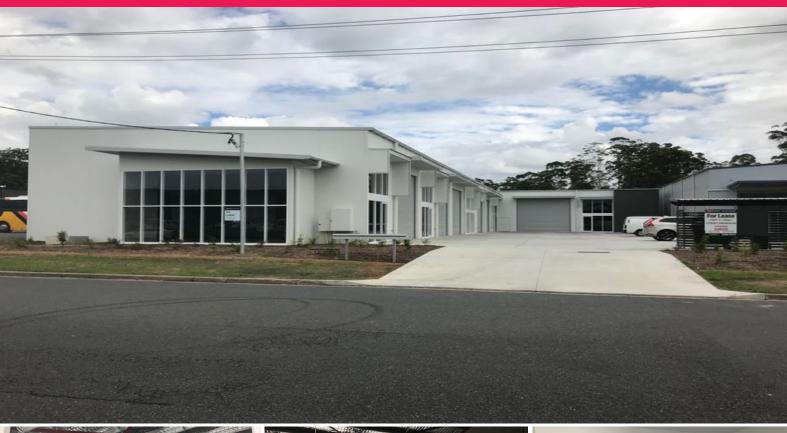

## **Brand New Street Front Unit - 154m2**

Unit 1 accommodates an approximate gross leasable area of 154m2 and is due for completion in October.

This high quality concrete tilt slab unit features automatically operated heavy duty high clearance roller doors, full wall height feature glazing to a potential office/mezzanine area and a wide driveway for excellent vehicular access. Unit 1 enjoys excellent street exposure.

Unit 1 enjoys the following features:

- Prime industrial location
- Popular Isles Industrial Park position
- Situated among modern

Industrial FOR LEASE \$19,250pa +GST 154sqm