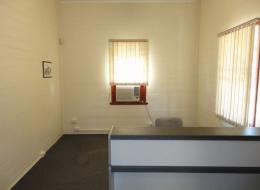

• Well Appointed 125m2\* Office Space with NBN connected

• Furnished, Air Conditioned with plenty of Natural Light

• Upstairs:- front veranda and internal stairs access, consists of 3 offices and reception/meeting room

• Downstairs:- main room with kitchenette, 2nd room with caged lockup, bathroom with shower, 2 separate toilets, back door and roller door access

• Land 415m2\* with - Ample Onsite Car Parking

Offices

FOR LEASE