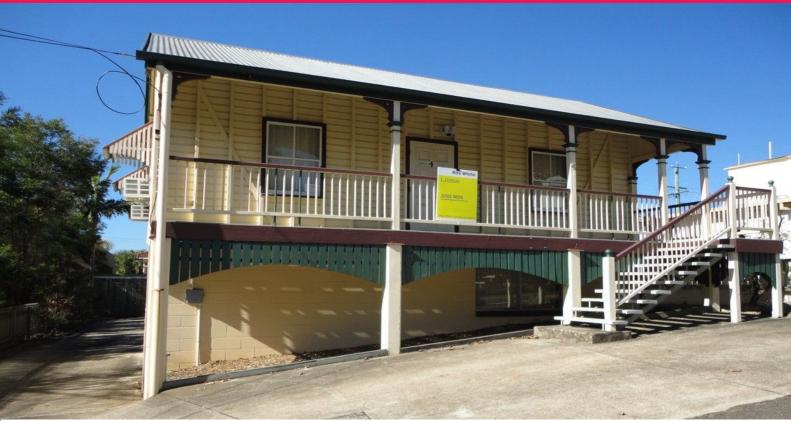

## 4 Wilson Lane, Ipswich QLD 4305

## **Leased By Morrie Marsden**

Professional Offices In Lane At Rear Of Ipswich Courts

• 2 Storey Stand Alone Character Premises ? walk to Ipswich City Mall and rail

• Tenant pays usage only for Electricity, Water, Gas

• Well Appointed 125m2\* Office Space with NBN connected

• Furnished, Air Conditioned with plenty of Natural Light

• Upstairs:- front veranda and internal stairs access, consists of 3 offices and reception/meeting room

• Downstairs:- main room with kitchenette, 2nd room with caged lockup, bathroom with shower, 2 separate toilets, back door and roller door access

• Land 415m2\* with - Ample Onsite Car Parking

Offices

FOR LEASE