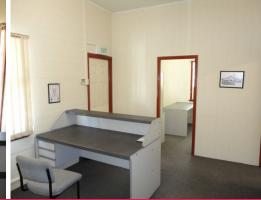

• Well Appointed 125m2\* Office Space with NBN connected

• Furnished, Air Conditioned with plenty of Natural Light

• Upstairs:- front veranda and internal stairs access, consists of 3 offices and reception/meeting room

• Downstairs:- main room with kitchenette, 2nd room with caged lockup, bathroom with shower, 2 separate toilets, back door and roller door access

• Land 415m2\* with - Ample Onsite Car Parking

Offices

FOR LEASE