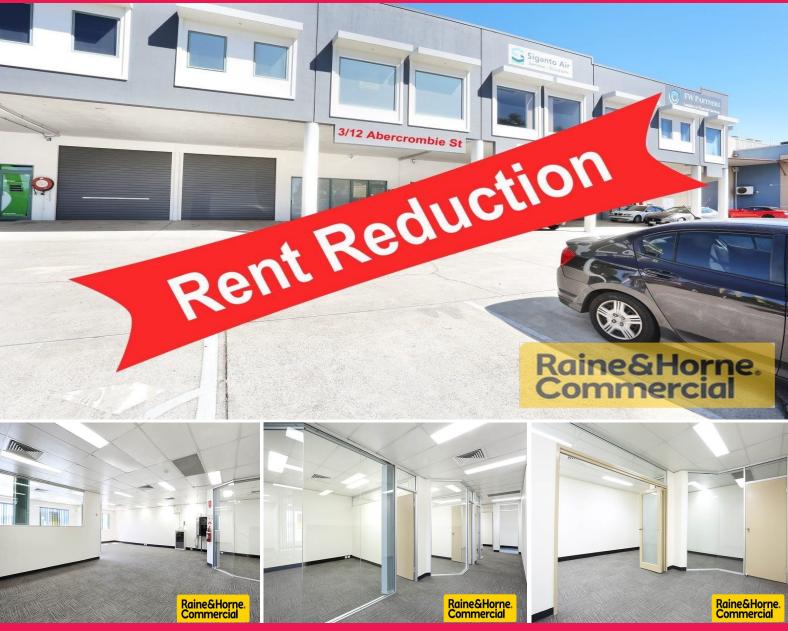

3/12 Abercrombie Street, Rocklea QLD 4106

## **Sherwood Road office with 6 carparks**

- \* 326sqm of functional office / storage conveniently located at the corner of Fairfield and Sherwood Roads with access from Abercrombie Street
- \* Great exposure and signage opportunity
- \* Fibre optic cabling installed
- \* Modern street profile, 6 exclusive use car park spaces
- \* Ducted air-conditioning, kitchen & amenities
- \* Electric roller door with 16sqm of storage
- \* Security alarm system
- \* Excellent refurbished office layout with glass partitions, new paint & carpets
- \* Downstairs Boardroom/Showroom
- \* Close proximity to Rocklea Hotel and boutique cafes

Please Quote Property I

Offices

FOR SALE

326sqm

Raine&Horne. Commercial