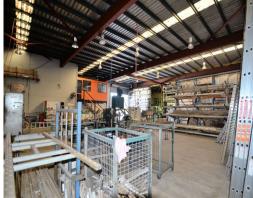

## FREESTANDING INDUSTRIAL BUILDING 1,800SQM ON 4,034SQM OF LAND

- ? Total building area 1,800sqm
- ? 400sqm Office area over 2 levels
- ? 1,400sqm Warehouse with 500amp of 3 phase power
- ? High bay warehouse with a minimum height of 6m
- ? 3 Roller door access
- ? Can include powder coating booths
- ? Room for multiple 40 & 20ft container set down
- ? Truck turn around area
- ? Just minutes to M1 on/off ramps