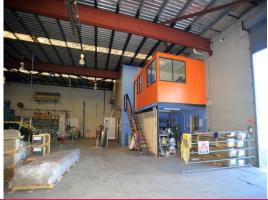

## FREESTANDING INDUSTRIAL BUILDING 1,800SQM ON 4,034SQM OF LAND

- ? Total building area 1,800sqm
- ? 400sqm Office area over 2 levels
- ? 1,400sqm Warehouse with 500amp of 3 phase power
- ? High bay warehouse with a minimum height of 6m
- ? 3 Roller door access
- ? Can include powder coating booths
- ? Room for multiple 40 & 20ft container set down
- ? Truck turn around area
- ? Just minutes to M1 on/off ramps