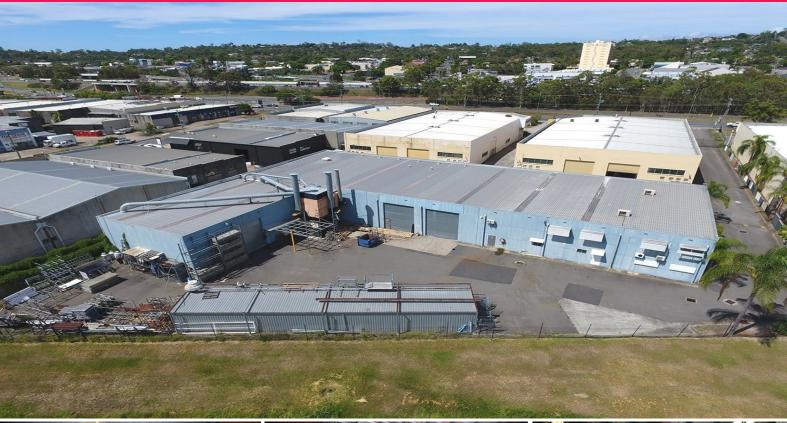

## FREESTANDING INDUSTRIAL BUILDING 1,800SQM ON 4,034SQM OF LAND

- ? Total building area 1,800sqm
- ? 400sqm Office area over 2 levels
- ? 1,400sqm Warehouse with 500amp of 3 phase power
- ? High bay warehouse with a minimum height of 6m
- ? 3 Roller door access
- ? Can include powder coating booths
- ? Room for multiple 40 & 20ft container set down
- ? Truck turn around area
- ? Just minutes to M1 on/off ramps

Slacks Creek is located with the Brisbane Region approximately 21 kilometres Southeast of the Brisbane CBD. Its p

Industrial

FOR SALE

\$4,500,000 + GST

1800sqm