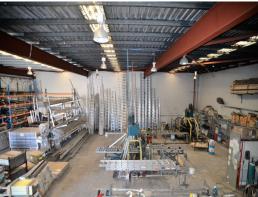

## FREESTANDING INDUSTRIAL BUILDING 1,800SQM ON 4,034SQM OF LAND

- ? Total building area 1,800sqm
- ? 400sqm Office area over 2 levels
- ? 1,400sqm Warehouse with 500amp of 3 phase power
- ? High bay warehouse with a minimum height of 6m
- ? 3 Roller door access
- ? Can include powder coating booths
- ? Room for multiple 40 & 20ft container set down
- ? Truck turn around area
- ? Just minutes to M1 on/off ramps