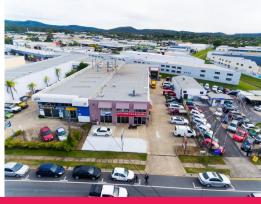

# Ray White.

36 Lawrence Drive, Nerang QLD 4211

### Fully Tenanted Investment - Must Be Sold!

- \* Significant Net income \$97,194.20\* p.a. + GST + all outgoings
- \* Land area 1,624m?\*
- \* NLA 949m2\*
- \* High profile Lawrence Drive
- \* 6 Individual tenancies
- \* Annual rental increases
- \* First time offered to the market in over a decade
- \* Surrounded by National and Multi-national businesses within one of the Gold Coast's most central industrial estates
- \* 3\* minutes drive to north & south bound entry/exits M1 Pacific Motorway
- \* Motivated vendor with very clear instructions to sell
- \* Don't miss this rare and outstanding opportunity!