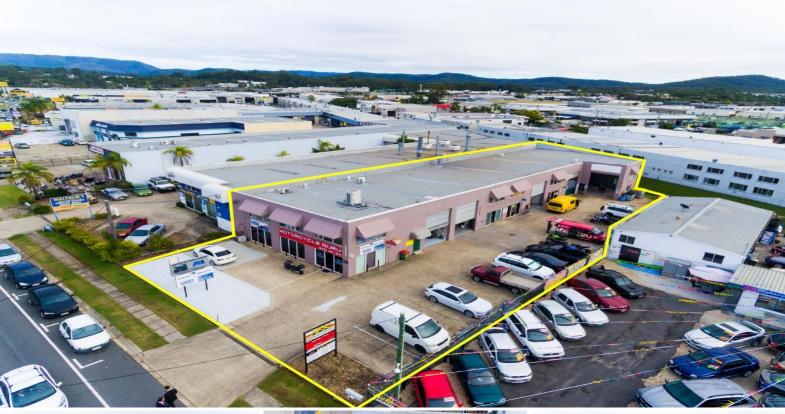

# Ray White.

36 Lawrence Drive, Nerang QLD 4211

### Fully Tenanted Investment - Must Be Sold!

- \* Significant Net income \$97,194.20\* p.a. + GST + all outgoings
- \* Land area 1,624m?\*
- \* NLA 949m2\*
- \* High profile Lawrence Drive
- \* 6 Individual tenancies
- \* Annual rental increases
- \* First time offered to the market in over a decade
- \* Surrounded by National and Multi-national businesses within one of the Gold Coast's most central industrial estates
- \* 3\* minutes drive to north & south bound entry/exits M1 Pacific Motorway
- \* Motivated vendor with very clear instructions to sell
- \* Don't miss this rare and outstanding opportunity!