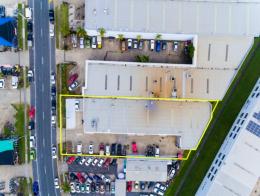

### Fully Tenanted Investment - Must Be Sold!

- \* Significant Net income \$97,194.20\* p.a. + GST + all outgoings
- \* Land area 1,624m?\*
- \* NLA 949m2\*
- \* High profile Lawrence Drive
- \* 6 Individual tenancies
- \* Annual rental increases
- \* First time offered to the market in over a decade
- \* Surrounded by National and Multi-national businesses within one of the Gold Coast's most central industrial estates
- \* 3\* minutes drive to north & south bound entry/exits M1 Pacific Motorway
- \* Motivated vendor with very clear instructions to sell
- \* Don't miss this rare and outstanding opportunity!