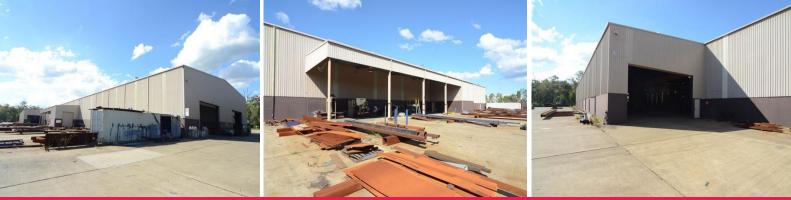

## INDUSTRIAL BUILDING

Building Area: 9,744m2 (approx)

This building being (200) metres long x (36) metres wide is an impressive facility, however when you add its features which includes:

(4) x (20) tonne cranes plus a (5) tonne crane and (20) jib cranes
800amps power supply (can be upgraded)
13,500m2 of concrete lay down area
994m2 drive through annexe with overhead crane
695m2 of corporate office building plus workshop offices
Parking for (120) cars

This is truly an impressive facility that caters for the needs of fabrication, manufacturing and storage. Designe

Industrial FOR SALE By negotiation 9744sqm

Steve Dick 0425 302 771 steve@rhplus.com.au