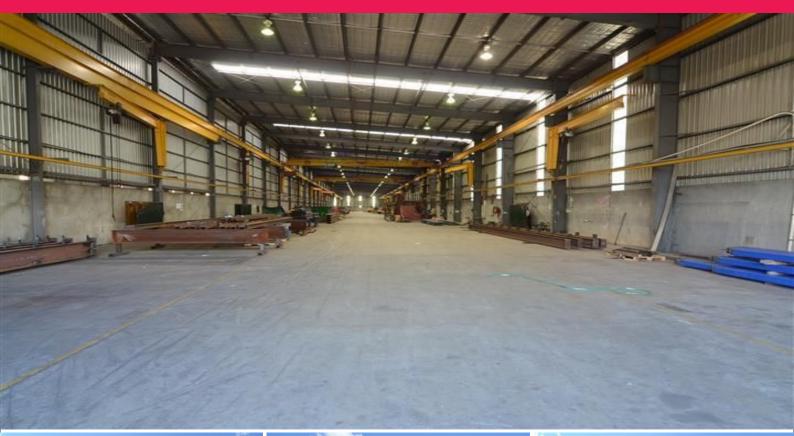

## INDUSTRIAL BUILDING

Building Area: 9,744m2 (approx)

This building being (200) metres long x (36) metres wide is an impressive facility, however when you add its features which includes:

(4) x (20) tonne cranes plus a (5) tonne crane and (20) jib cranes
800amps power supply (can be upgraded)
13,500m2 of concrete lay down area
994m2 drive through annexe with overhead crane
695m2 of corporate office building plus workshop offices
Parking for (120) cars

This is truly an impressive facility that caters for the needs of fabrication, manufacturing and storage. Designe

Industrial FOR SALE By negotiation 9744sqm

Steve Dick 0425 302 771 steve@rhplus.com.au