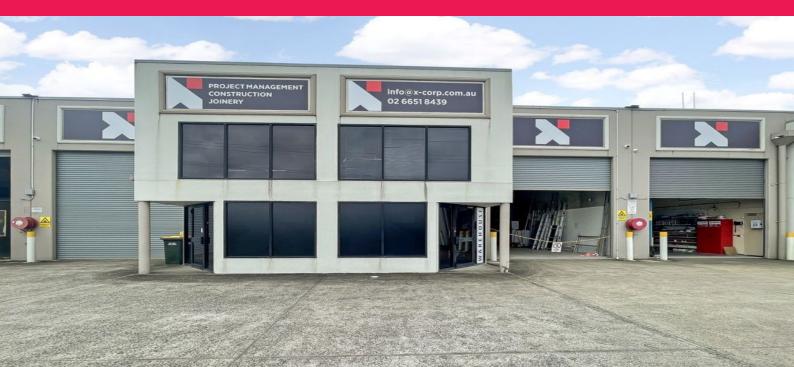

## Affordable Isles Drive...

Approx. 173m2 industrial unit with separate office areas, internal amenities and dedicated carparking space on site.

Prime exposure to Isles Drive, this unit provides great signage opportunities for your business.

Easy access to Pacific Highway, Coffs Harbour CBD and airport.

**KEY FEATURES include:** 

- Internal shower, toilet & kitchen
- Ground floor lazed shopfront/showroom/office
- High bay electric roller door
- Modern internal finis

Offices FOR LEASE

173sqm

Cherie Parik 0423 369 999 cherie@yourcps.com.au,a+2605\_1006a0nie@yourcps.com.au,a+2605\_1006130

Annie Swadling 0423 075 065