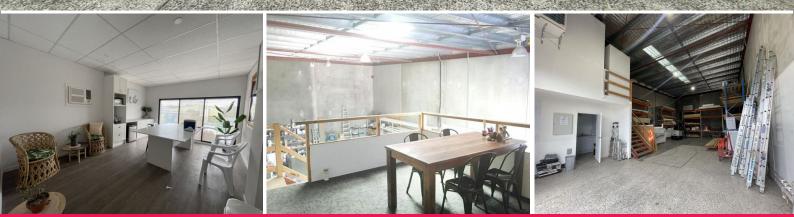

## Affordable Isles Drive...

Approx. 173m2 industrial unit with separate office areas, internal amenities and dedicated carparking space on site.

Prime exposure to Isles Drive, this unit provides great signage opportunities for your business.

Easy access to Pacific Highway, Coffs Harbour CBD and airport.

**KEY FEATURES include:** 

- Internal shower, toilet & kitchen
- Ground floor lazed shopfront/showroom/office
- High bay electric roller door
- Modern internal finis