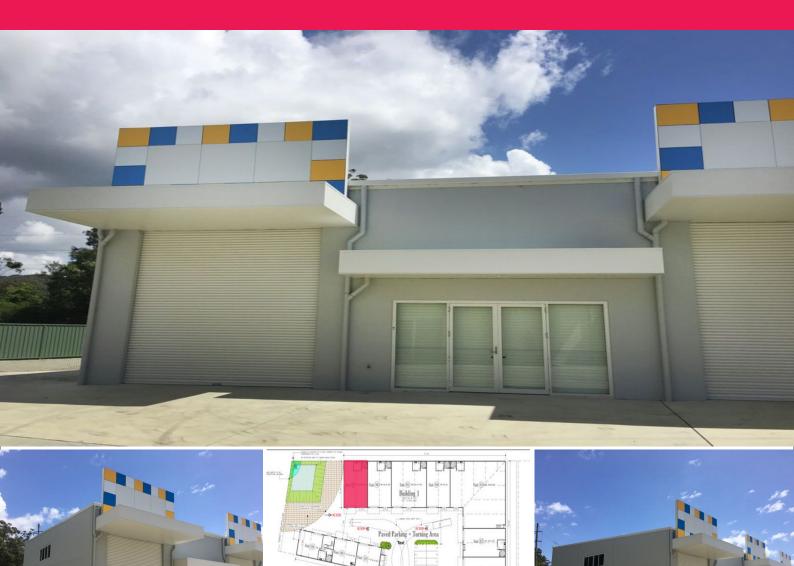

## Unit 7, 48 Industrial Drive, Coffs Harbour NSW 2450

## Brand New Industrial Unit...Handy Corner Location With Dual Roller Door Access

Prime location on Industrial Drive, this brand new complex boasts many features...

Unit 7 has the benefit of being located at the end of the complex, with side and front roller door access.

KEY FEATURES include:

- Approx. 200m2 floor area
- Modern finishes
- Internal amenities
- Concrete tilt up cons

Industrial FOR LEASE

200sqm

 Michael Ball
 Cherie Parik

 0437 414 022
 0423 369 999

 michael@yourcps.com.au,a+2605\_100614erie@yourcps.com.au,a+2605\_100613