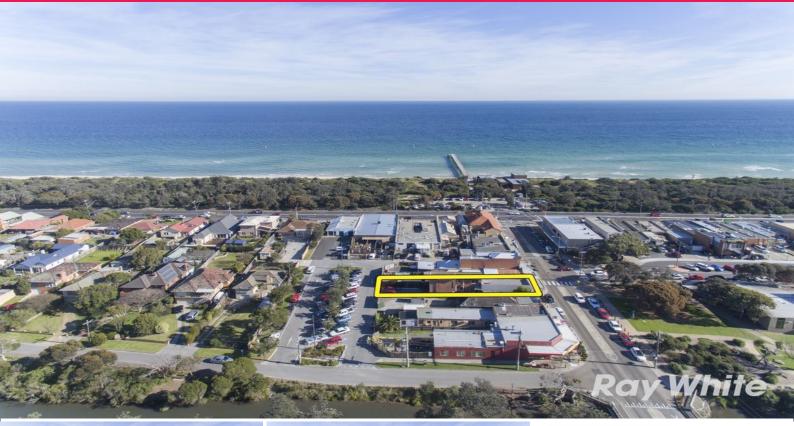

## 12 Station Street, Seaford VIC 3198

## SEAFORD INVESTMENT ? LEASED RETAIL PREMISES PLUS SEPARATE RESIDENCE

Ray White Commercial Victoria is excited to present to market this unique retail premises/residence at 12 Station Street, Seaford.

Located within the south-eastern growth corridor and in one of Melbourne?s most rapidly rising beach side suburbs, this is certainly a property you want to add to your investment portfolio.

The property features two components ? A tenanted shop shop (Currently Leased) as well as a separately refurbished two (2) bedroom residence, perfect for a quiet residence or holiday retreat or ideal to