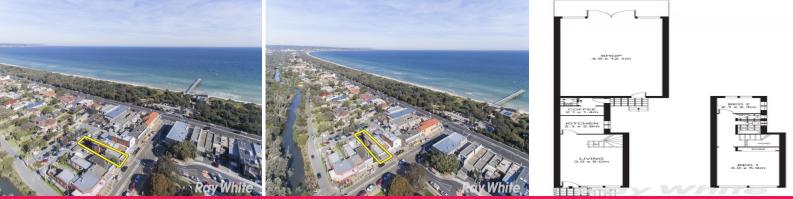

## 12 Station Street, Seaford VIC 3198

## SEAFORD INVESTMENT ? LEASED RETAIL PREMISES PLUS SEPARATE RESIDENCE

Ray White Commercial Victoria is excited to present to market this unique retail premises/residence at 12 Station Street, Seaford.

Located within the south-eastern growth corridor and in one of Melbourne?s most rapidly rising beach side suburbs, this is certainly a property you want to add to your investment portfolio.

The property features two components ? A tenanted shop shop (Currently Leased) as well as a separately refurbished two (2) bedroom residence, perfect for a quiet residence or holiday retreat or ideal to

Retail FOR SALE

160sqm

Ray White.

Ryan Amler 0401971622 ryan.amler@raywhite.com