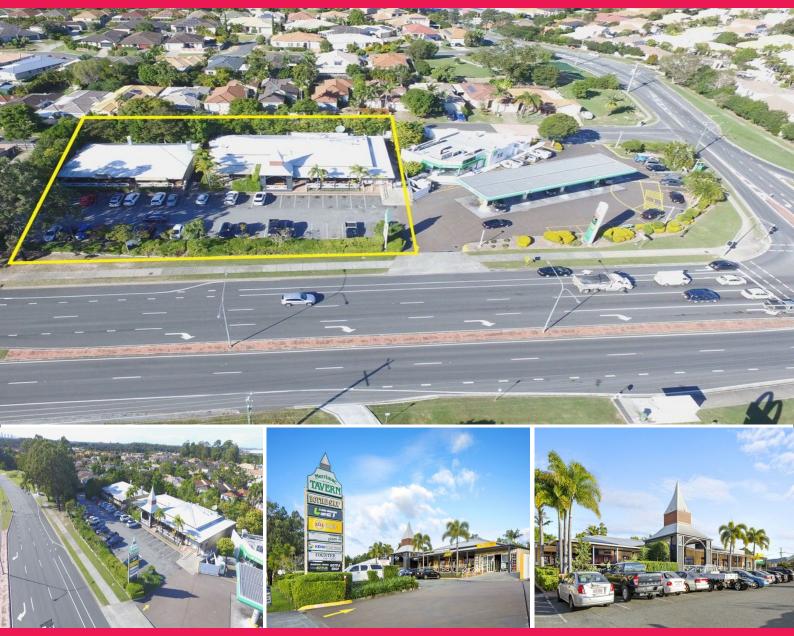

## Fully Leased Retail Centre in Central Location with Long Leases

- -Net income \$347,629.00 p.a.\* (fully leased)
- -Major tenancy leased until 2026 plus 2 x 10 yr options (2046)
- -Two adjoining retail shops on good leases with options
- -Located on high volume traffic road with easy access
- -3,548m2\* of land area with 44\* on-site carparks
- -Strategically positioned next to BP service station and across the road from Mc Donalds
- -Great central Gold Coast location with major tenancy operating for over 20 years
- -Owners serious about selling, Don't miss this fantastic opportunity!

The property represents a fantastic opportunity to purchase a significant landholding with three well-known tenants. With a nett income of \$347,629.10, 10-16 Merrilaine Crescent is secured by three long