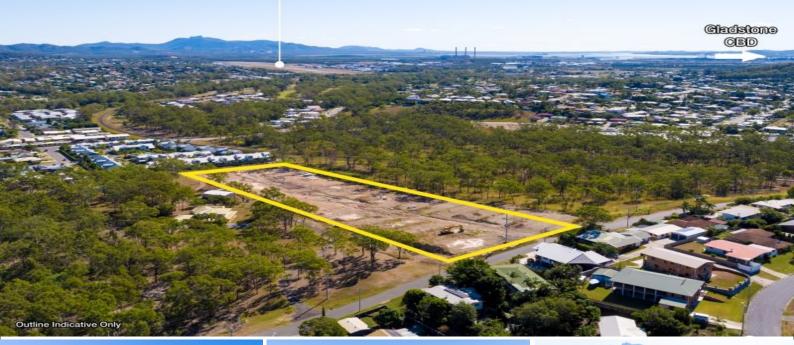

## 33 Bradford Street, Telina QLD 4680

## **Mortgagee Sale - Partially Completed Development**

• Land Area: 1.91\* Hectares

• Approved for 31 lot subdivision • Lots range in size from 451m2\* to 579m2\* • Over \$800,000 of development works undertaken to date • Position in the established suburb of Telina, only 6\* kilometres from the Gladstone Town Centre