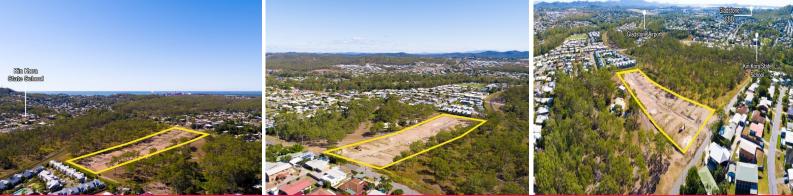

## 33 Bradford Street, Telina QLD 4680

## **Mortgagee Sale - Partially Completed Development**

• Land Area: 1.91\* Hectares

• Approved for 31 lot subdivision • Lots range in size from 451m2\* to 579m2\* • Over \$800,000 of development works undertaken to date • Position in the established suburb of Telina, only 6\* kilometres from the Gladstone Town Centre