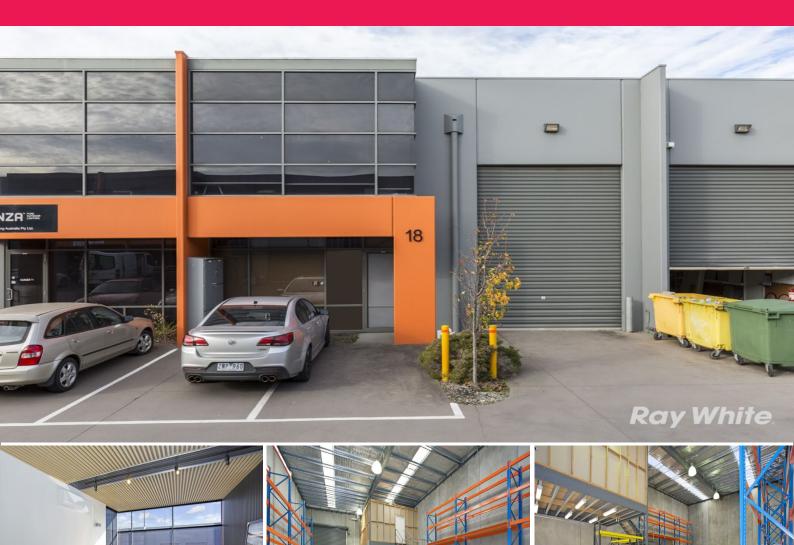

## Ray White.

18/94-102 Keys Road, Moorabbin VIC 3189

## SUPERB INDUSTRIAL PROPERTY - HIGHLY SOUGHT AFTER LOCATION

Ray White Commercial Victoria is pleased to offer this superb industrial property to market via public auction on the 31st August 2017 at 12pm on-site.

Being sold with vacant possession, this property is the suitable for an owner occupier looking to setup their business in this sought after location or the investor looking for an asset that will only grow from strength to strength for many years to come.

The estate also features a new lighting program approved to fully light the estate along with a high tech securit

Industrial FOR SALE

215sqm