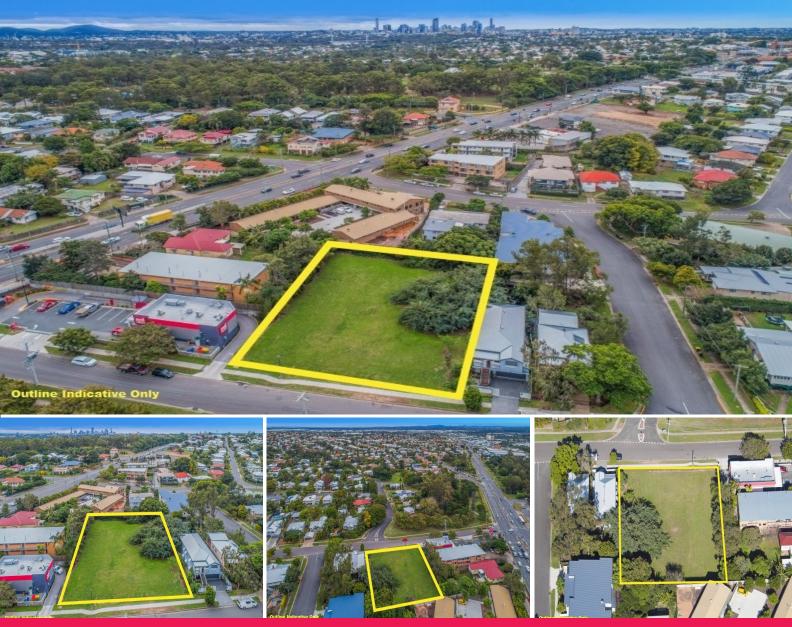

## 12-16 Longueval Street, Moorooka QLD 4105

## 2,024sq m Vacant Land For Sale in Moorooka

- 5.5km\* south of the Brisbane CBD
- Total Land Area 2,024 sq m\*
- 40 m\* of frontage to Longueval Street
- Property depth of 50 m\*
- Current Use: Vacant Land
- 92m\* to city busses & 1km to Yeronga Train Station
- Longueval Street is located off Ipswich Road
- 624m\* to Yeronga Primary School
- Close to Schools, Picnic Grounds, Parks & Council Pool
- Real Property Description: Lot 41 & Lot 42 on RP37770
- Zoning: LMR2 ? Low medium density residential
- Allowable Usage: Multiple dwelling, potential childcare
- Potential Height: up to 3 stories
- Allowable Site Cover: