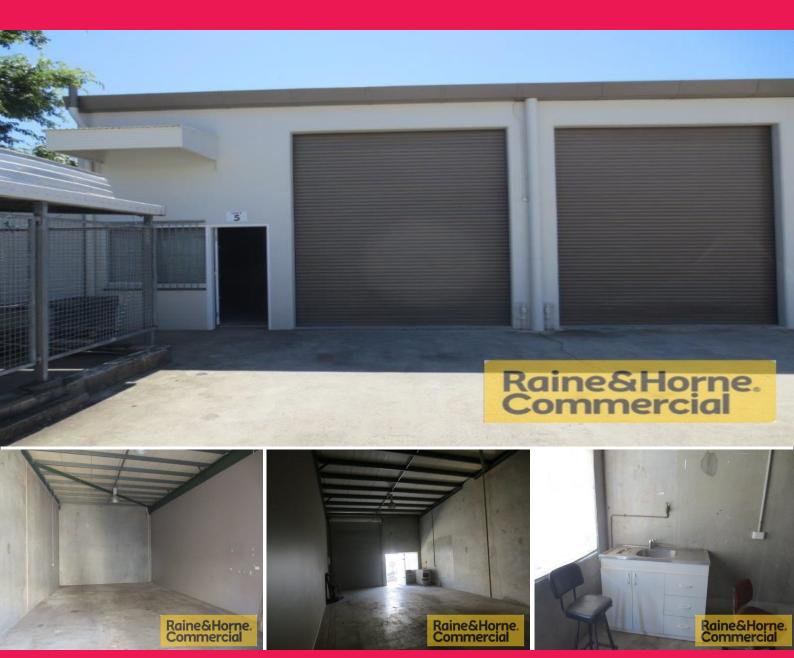

## 5/5-7 Gordon Street, Cleveland QLD 4163

## 83sqm Affordable Rear Industrial Warehouse

This neat and tidy industrial unit is located in a quiet complex just off Shore Street.

Features include:

- \* Open plan warehouse with kitchenette
- \* Two allocated car spaces
- \* Fenced complex with lockable gates
- \* Good entry off road for delivery vehicles
- \* Outgoings included in rent
- \* Pricing excludes GST

For further information or to arrange an inspection please contact Colin Tucker. Please quote property ld: 17411325

Industrial FOR LEASE

83sqm

Raine&Horne. Commercial