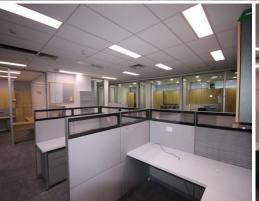

## **Premium Office In Central Manly**

Situated in the heart of Manly this premium complex offers 270m2\* of prime ground floor office space. This landmark building would be ideal to house a corporate head office with its modern styling, high-speed internet and secure entry

- 270m2\* premium office space in the heart of Manly
- High quality full office fitout is included
- Open plan central space with approx 10 office/meeting rooms
- Kitchenette and shared amenities
- Underground parking available
- Ground floor wheelchair compliant access
- Outgoings approx \$90^/m2\* pa