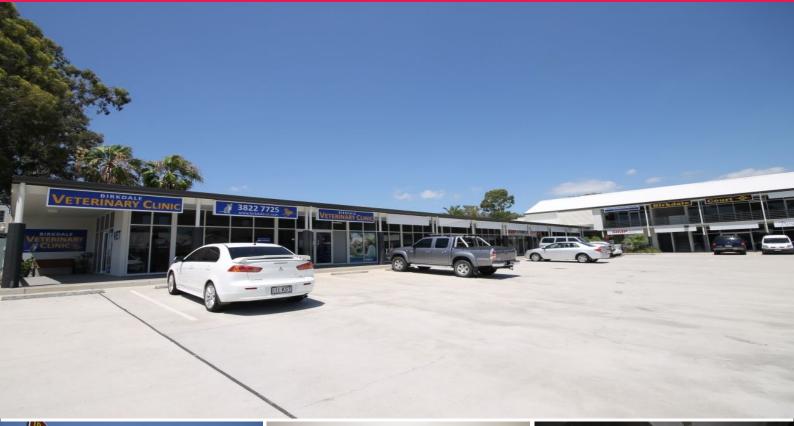

## 10/106 Birkdale Road, Birkdale QLD 4159

## Full Kitchen Fitout - Walk In, Start Trading

Ray White Commercial Bayside is pleased to present exclusively for lease, Shop 10/106 Birkdale Road, Birkdale.

This tenancy comes with a fully fitted-out kitchen - so you can walk in and start trading immediately.

Features include:

- 84sqm\* ground floor retail/professional tenancy
- Generous on-site parking
- Trade waste and grease trap connections
- Signage and exposure to Birkdale Road
- Attractive glass shopfronts
- Air-conditioned