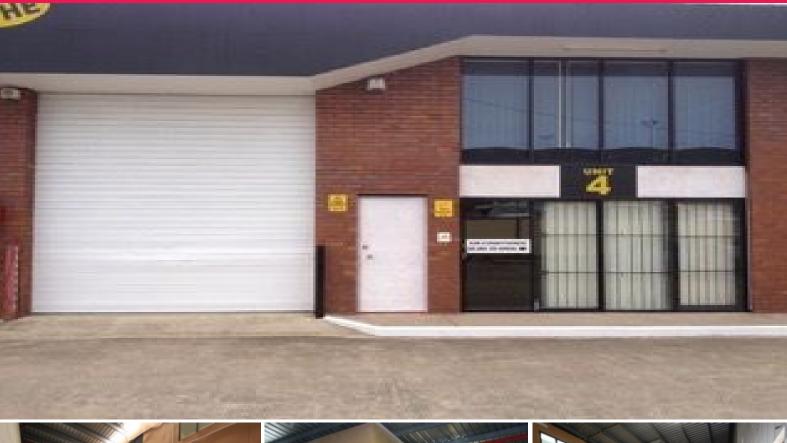

# Ray White.

4/98 Anzac Avenue, Hillcrest QLD 4118

### Perfect For Your Business - 294m2\* Warehouse Unit

- \* 294m2\* high bay warehouse and office area
- \* Currently leased month to month to a tenant
- \* Property can be sold as a going concern
- $^{\star}$  Perfect for owner occupiers. Buy now with tenant in place and don't pay the GST
- \* Includes 110m2\* of high bay warehouse area with container height roller door
- \* Includes 92m2\* of approved air conditioned mezzanine office area
- \* Includes 92m2\* of ground floor air conditioned showroom / office area
- \* Amenities include 2 toilets, a shower and a kitchenette in the warehouse area
- \* The warehouse has 3 phase power and single phase power points \*approx