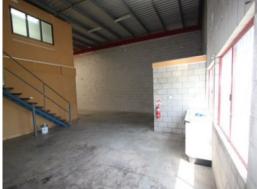

### Perfect For Your Business - 294m2\* Warehouse Unit

- \* 294m2\* high bay warehouse and office area
- \* Currently leased month to month to a tenant
- \* Property can be sold as a going concern
- $^{\star}$  Perfect for owner occupiers. Buy now with tenant in place and don't pay the GST
- \* Includes 110m2\* of high bay warehouse area with container height roller door
- \* Includes 92m2\* of approved air conditioned mezzanine office area
- \* Includes 92m2\* of ground floor air conditioned showroom / office area
- \* Amenities include 2 toilets, a shower and a kitchenette in the warehouse area
- \* The warehouse has 3 phase power and single phase power points \*approx