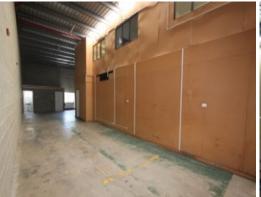

### Perfect For Your Business - 294m2\* Warehouse Unit

- \* 294m2\* high bay warehouse and office area
- \* Currently leased month to month to a tenant
- \* Property can be sold as a going concern
- $^{\star}$  Perfect for owner occupiers. Buy now with tenant in place and don't pay the GST
- \* Includes 110m2\* of high bay warehouse area with container height roller door
- \* Includes 92m2\* of approved air conditioned mezzanine office area
- \* Includes 92m2\* of ground floor air conditioned showroom / office area
- \* Amenities include 2 toilets, a shower and a kitchenette in the warehouse area
- \* The warehouse has 3 phase power and single phase power points \*approx