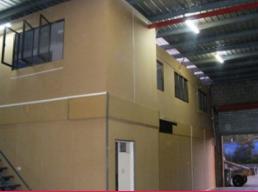

### Perfect For Your Business - 294m2\* Warehouse Unit

- \* 294m2\* high bay warehouse and office area
- \* Currently leased month to month to a tenant
- \* Property can be sold as a going concern
- $^{\star}$  Perfect for owner occupiers. Buy now with tenant in place and don't pay the GST
- \* Includes 110m2\* of high bay warehouse area with container height roller door
- \* Includes 92m2\* of approved air conditioned mezzanine office area
- \* Includes 92m2\* of ground floor air conditioned showroom / office area
- \* Amenities include 2 toilets, a shower and a kitchenette in the warehouse area
- \* The warehouse has 3 phase power and single phase power points \*approx