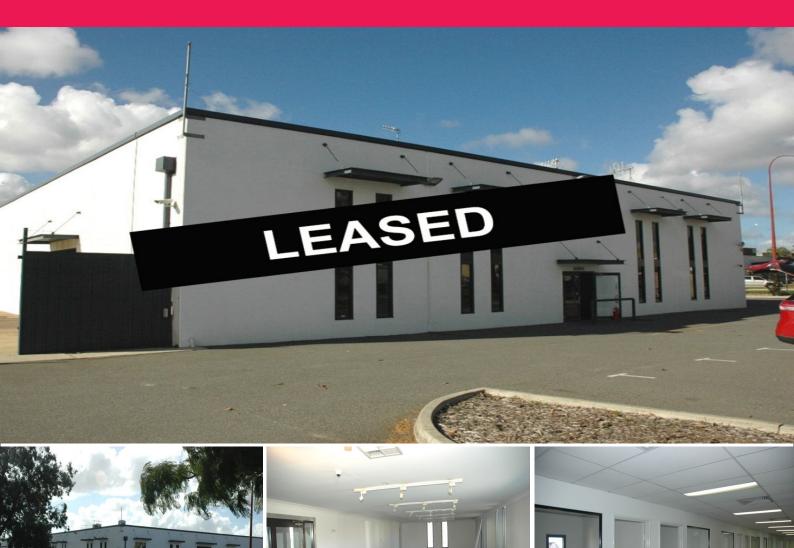

### It?s all about LOCATION?.located on high profile intersection

Ray White Commercial (WA) is pleased to present this modern 2 story office/warehouse for lease in Maddington. Modern high truss warehouse/workshop of 1,086sqm\* with 153sqm\* of office/showroom plus upstairs office of 153sqm\*. This is a well presented property with great street appeal befitting any business.

Key features include:

- 153sqm\* of ground floor office/showroom with additional 153sqm\* of 1st floor office
- 1,086sqm\* workshop/warehouse
- 3,324sqm\* land area
- High truss
- Excellent access to warehouse
- Attractive leasing te