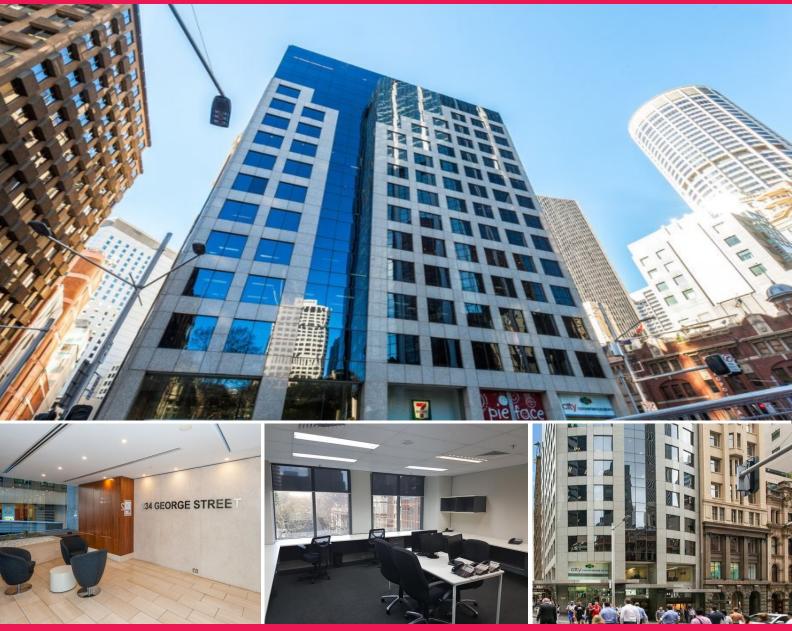

## 6/234 George Street

234 George Street is located at the corner of Bridge and George streets in Sydney's Northern CBD. It is a modern 14 storey office building with glass curtain facade, close to Wynyard and Circular Quay.

- Fitted & furnished suite
- Reception, boardroom, open plan & workstations
- Good natural light with leafy street outlook
- Sublease/assign to 30 April 2019 or new direct lease available

Co - agent David Stanford Stanford Property 0412 399 773 Offices FOR LEASE

96sqm